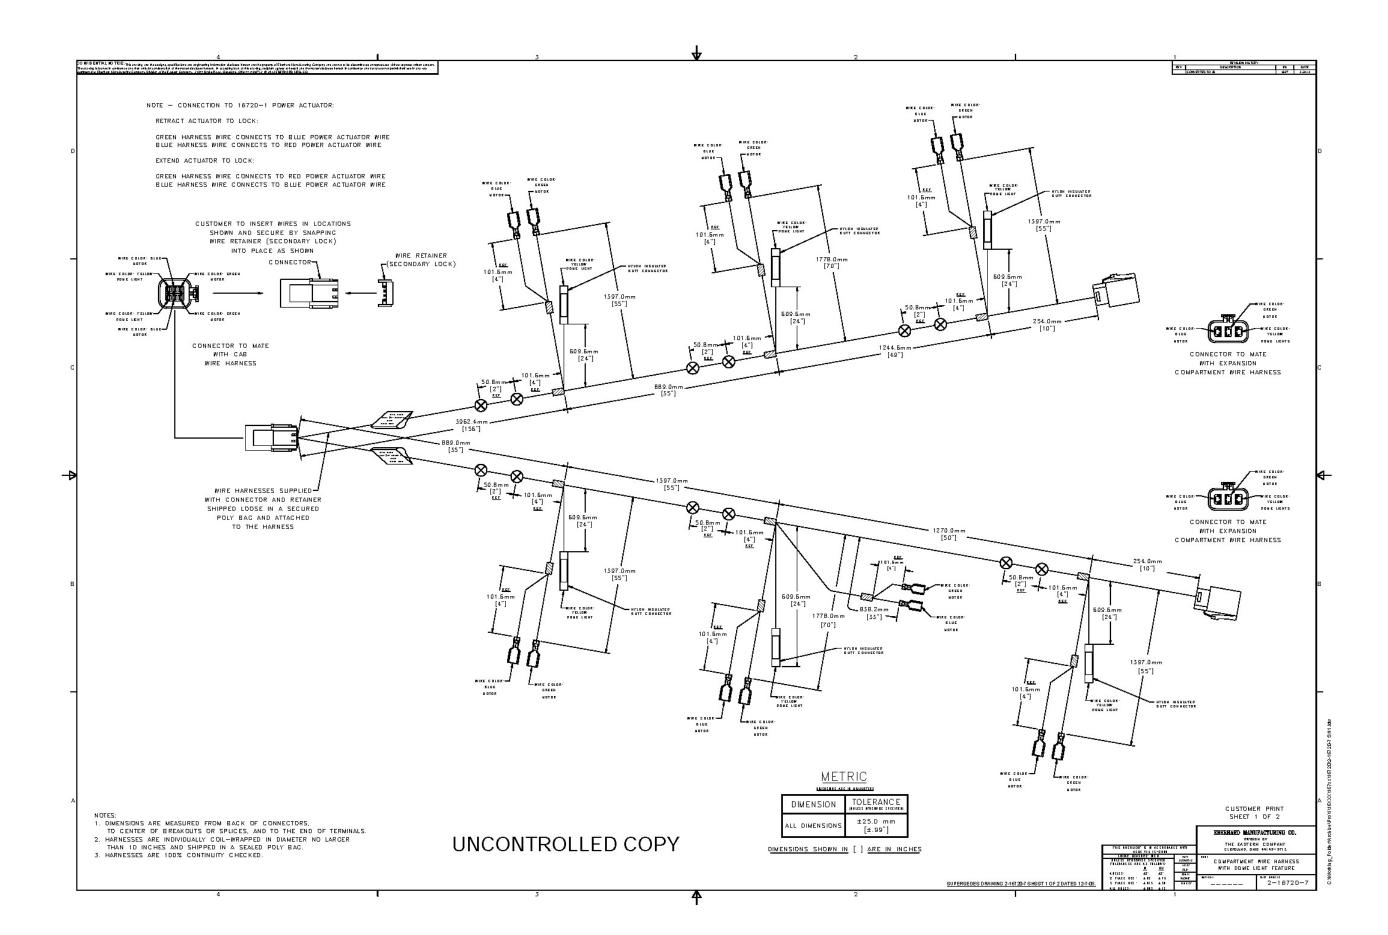

2-16720-7 Compartment Wire Harness with Dome Light feature:

Base System for (7) compartment door locks:

- Main trunk wires for both road side & curb side are 14 ga.
- Branch wires for connection to the actuators are 18 ga.
- Branch wires for connection to the dome lights are 14 ga.

Harness branch wire/power actuator wire connections - Retracting actuator to lock:

- Green harness wire connects to Blue power actuator wire
- Blue harness wire connects to Red power actuator wire

Harness branch wire/power actuator wire connections – Extending actuator to lock:

- Green harness wire connects to Red power actuator wire
- Blue harness wire connects to blue power actuator wire
- End Connector Connector (male) on end of compartment wire harness to plug into mating connector (female) on 1-16720-6 Cab Wire Harness or optional 2-16720-8 Expansion Relay Wire Harness.
- End Connectors Connectors (female) on end of compartment wire harness to plug into mating connectors (male) on 2-16720-9 Expansion Compartment Wire Harness or optional 2-16720-10 Expansion Compartment Wire Harness.