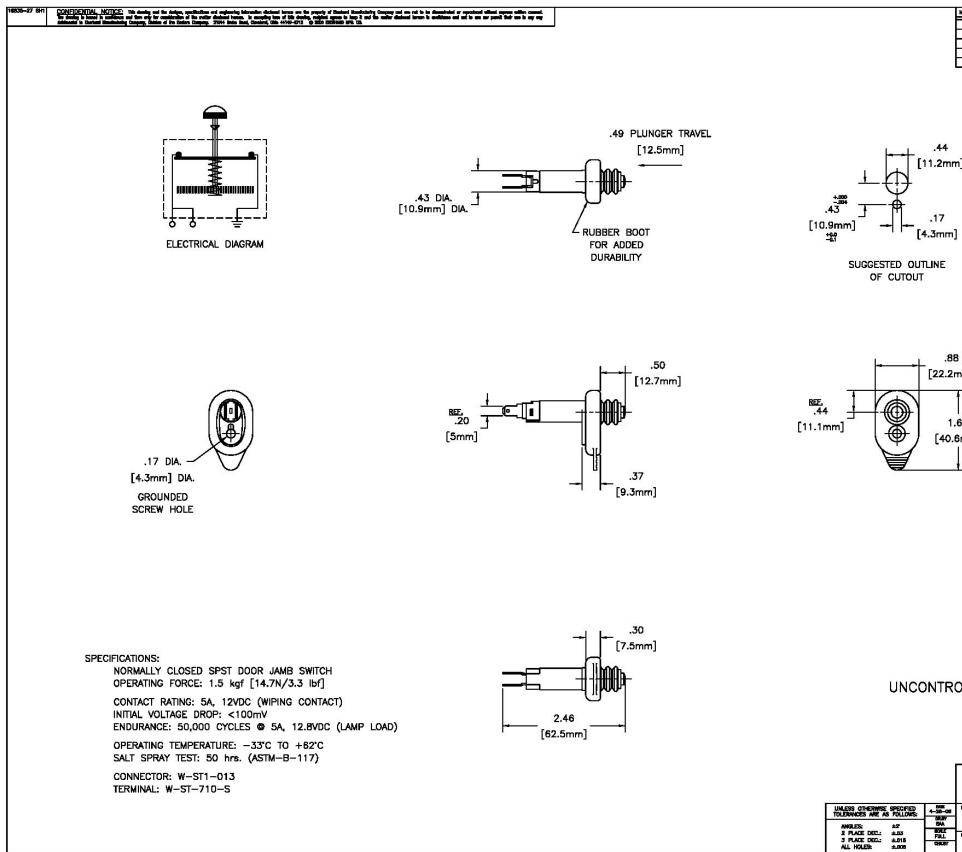

#### Eberhard Manufacturing Company POWER-UP Locking System with Built-In Alarm System Protection

16835-27 Door Jamb Switch:

- ▶ Normally closed SPST door jamb switch operating force: 1.5 kgf [14.7N/3.3 lbf]
- Contact rating: 5A, 12VDC (wiping contact)
- ► Initial voltage drop: <100mV
- ► Endurance: 50,000 cycles @ 5A, 12.8VDC (lamp load)
- ► Operating Temperature: -33°C to +62°C
- Salt spray test: 50 hrs. (ASTM-B-117)
- Connector: W-ST1-013
- ► Terminal: W-ST-710-S

#### 16835-27 Door Jamb Switch:

- Self grounding through mounting screw hole
- Terminal (male) connects to 2-16720-7X Wire Harness for Door Jamb Switch
- 16746-U Power 3 Way Toggle Switch Kit W/Connectors: