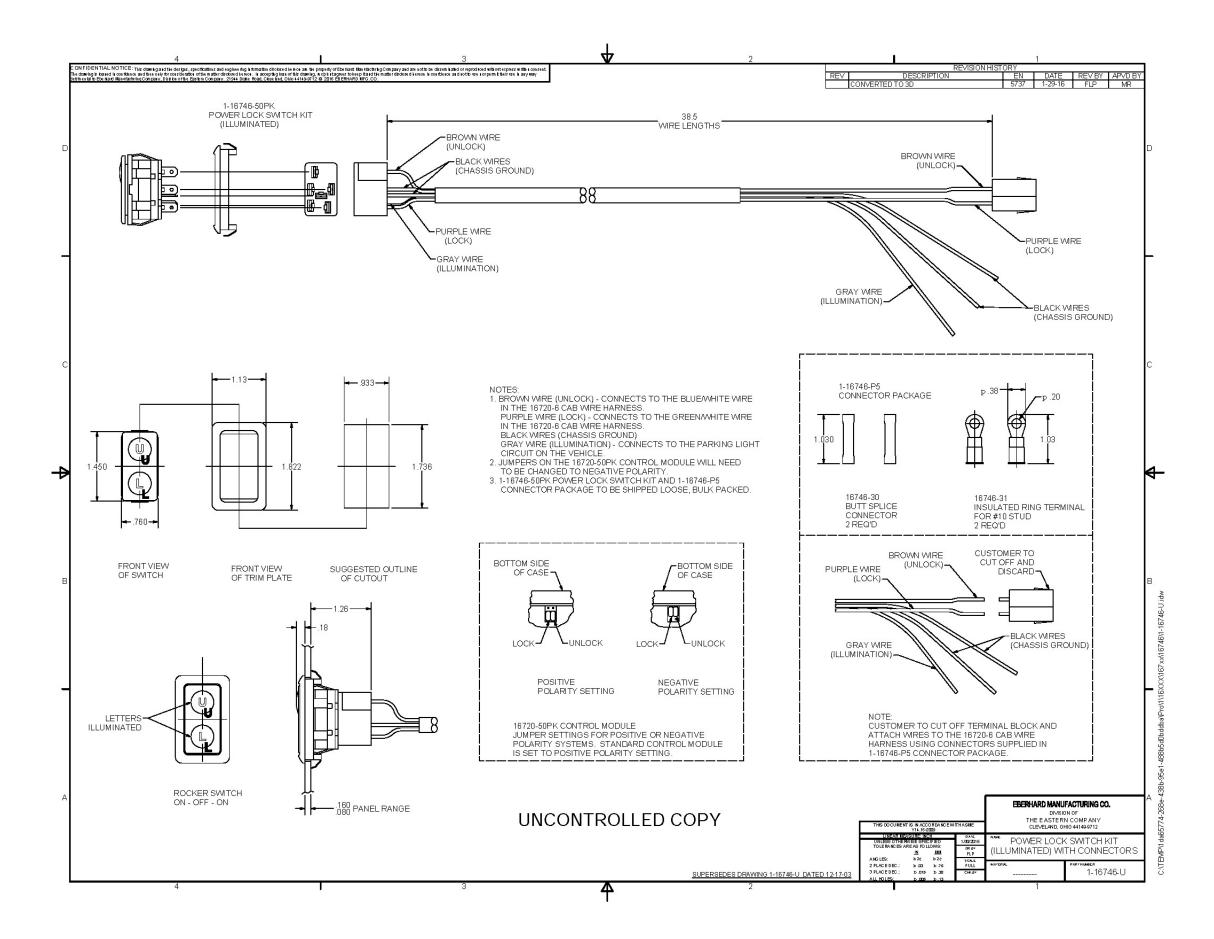

Illuminated toggle switch for the compartment door locks to a cab without an OEM power locking system.

Locate a position for mounting and cut a .93" wide x 1.74" tall opening to receive the trim plate and toggle switch. Trim plate will fit a panel of .08" to .16" thick.

Make wire connections as noted below:

• Purple Wire – Wire connection to the Green/White lock circuit from the 1-16720-6 Cab Wire Harness – 20 ga. wire

Wire length = 3 feet  $2 \cdot 1/2$  in.

Use supplied butt splice connector to make wire connection.

• Brown Wire – Wire connection to the Blue/White unlock circuit from the 1-16720-6 Cab Wire

Harness – 20 ga. Wire

Wire length =  $3 \text{ feet } 2 \cdot 1/2 \text{ in.}$ 

Use supplied butt splice connector to make wire connection.

• Black Wire – Wire connection for chassis ground – 20 ga. Wire

Wire length = 3 feet  $2 \cdot 1/2$  in.

Use supplied insulated ring terminal to make wire connection.

- Black Wire Wire connection for chassis ground 20 ga. Wire Wire length = 3 feet 2-1/2 in. Use supplied insulated ring terminal to make wire connection.
- Gray Wire Wire connection to the parking light circuit on the vehicle 20 ga. Wire Wire length = 3 feet 2-1/2 in.
- NOTES: 1) Drill and grommet all holes in vehicle as required to prevent accidental grounding.
   2) Plastic connector on the end of the wire harness is not required. Customer to cut off and discard. Use the supplied butt splice connectors and insulated ring terminals to make the wire connections.

3) Jumpers on the 16835-4 Control Module need to be changed to the negative polarity settings. Position the jumpers located on the bottom end of the control module on the bottom two pins.