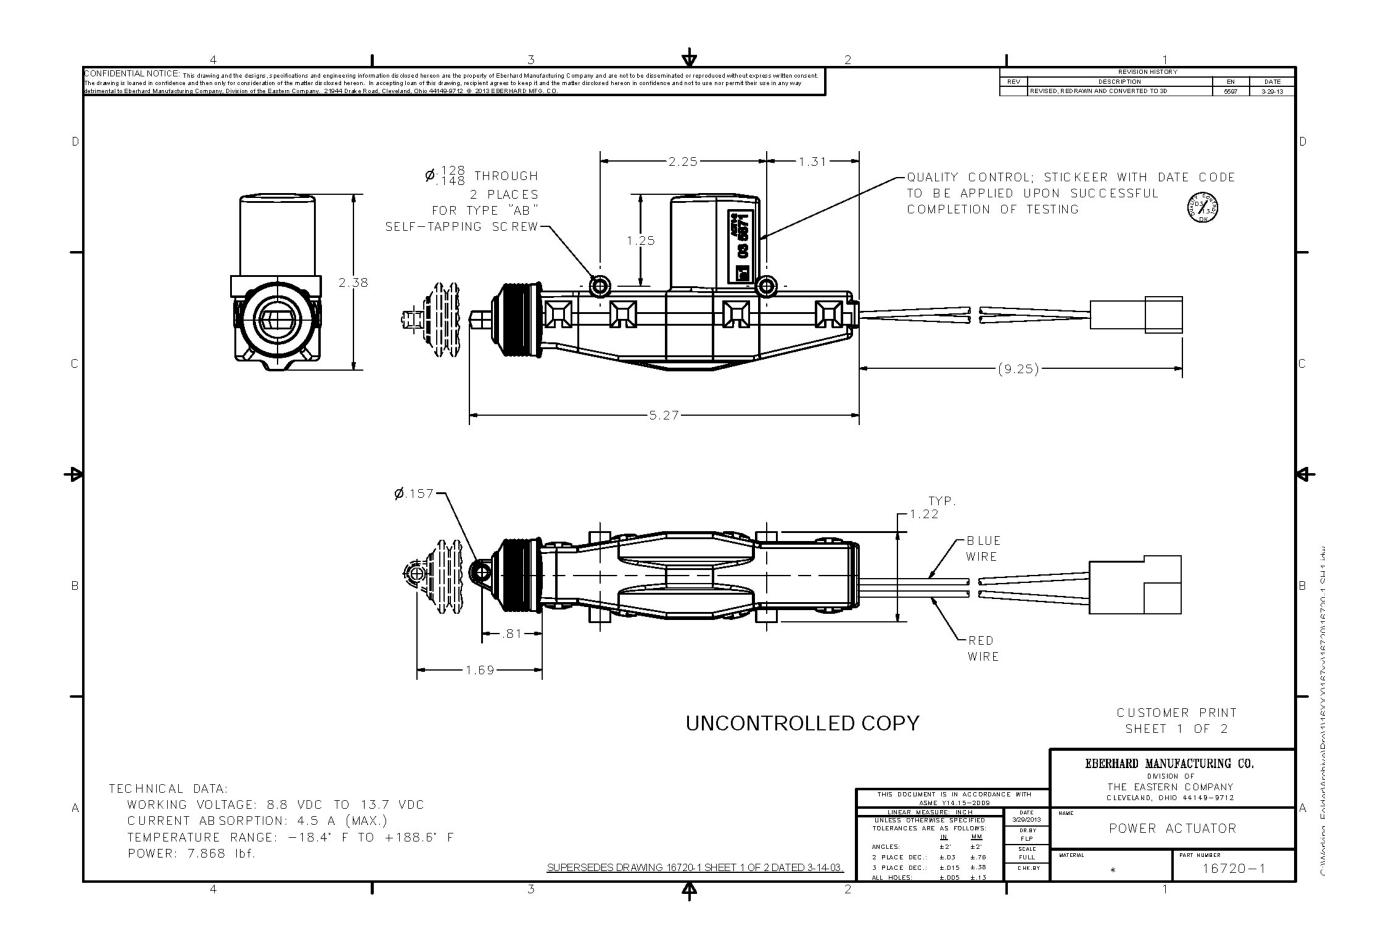

#### **System Protection:**

- 16835-4 Control Module W/Dome Light Feature and Built-in Alarm:
  - Incorporates a "Lock Pulse Timer" to provide a 0.4 second pulse from the control module to the actuators. If the buttons on the key fob are held down for an extended period, the "Lock Pulse Timer" will prevent the actuators from being damaged by over firing.
  - Incorporates a "Time Out" feature that prevents damage to the actuators by shutting down the system for 30 seconds if the buttons on the key fob are activated more than 8 times in a 30 second period. After the 30 second "Time Out" period, the system will function as normal.
  - Can hold up to (4) key fobs with different signals. If any key fobs are lost or damaged and needs to be replaced, the control module can learn/program new and/or additional key fobs.
  - Can be set-up for use in either positive or negative polarity.
- 16835-4 Control Module Dome Light Function:
  - Incorporates a feature to activate/deactivate dome lights for up to 18 compartments. On the key fob, when Button #2 (Unlock) is depressed, the dome lights will be activated for 10 minutes. When Button #1 (Lock) is depressed, the dome lights will be turned off. Optionally, when Button #1 (Lock) and Button #3 (N/A) are depressed at the same time, the dome lights will be activated for 10 minutes. By depressing Button #1 (Lock) and Button #4 (N/A) at the same time, the dome lights will be turned off.
- 16720-1 Power Actuators:
  - ► Working voltage: 8.8 VDC to 13.7 VDC
  - Current absorption: 4.5 A (Max.)
  - ► Temperature range: -18.4° F to +188.6° F
  - ▶ Power: 7.8 lbf.
- 16835-1 Power Actuator with Internal Switch:
  - Same specifications as 16720-1 Power Actuator
  - ► Has an internal switch for manual key override for all actuators
- 16835-15 Key Fob (Transmitter):
  - Working range of 150 feet. Maximum
  - ► Frequency = 433.92 MHz, Rolling Code
  - Separate "Lock" & "Unlock" Buttons

#### **16720-1 Power Actuator:**

• Actuator wires are 18 ga.

Harness branch wire/power actuator wire connections - Retracting actuator to lock:

- Green harness wire connects to Blue power actuator wire
- Blue harness wire connects to Red power actuator wire

Harness branch wire/power actuator wire connections - Extending actuator to lock:

- Green harness wire connects to Red power actuator wire
- Blue harness wire connects to Blue power actuator wire
- NOTES: 1) Drill and grommet all holes in vehicle as required to prevent accidental grounding.
   2) Power actuators to be mounted with the protruding motor housing in an upward position to prevent condensation from pooling around the internal motor.