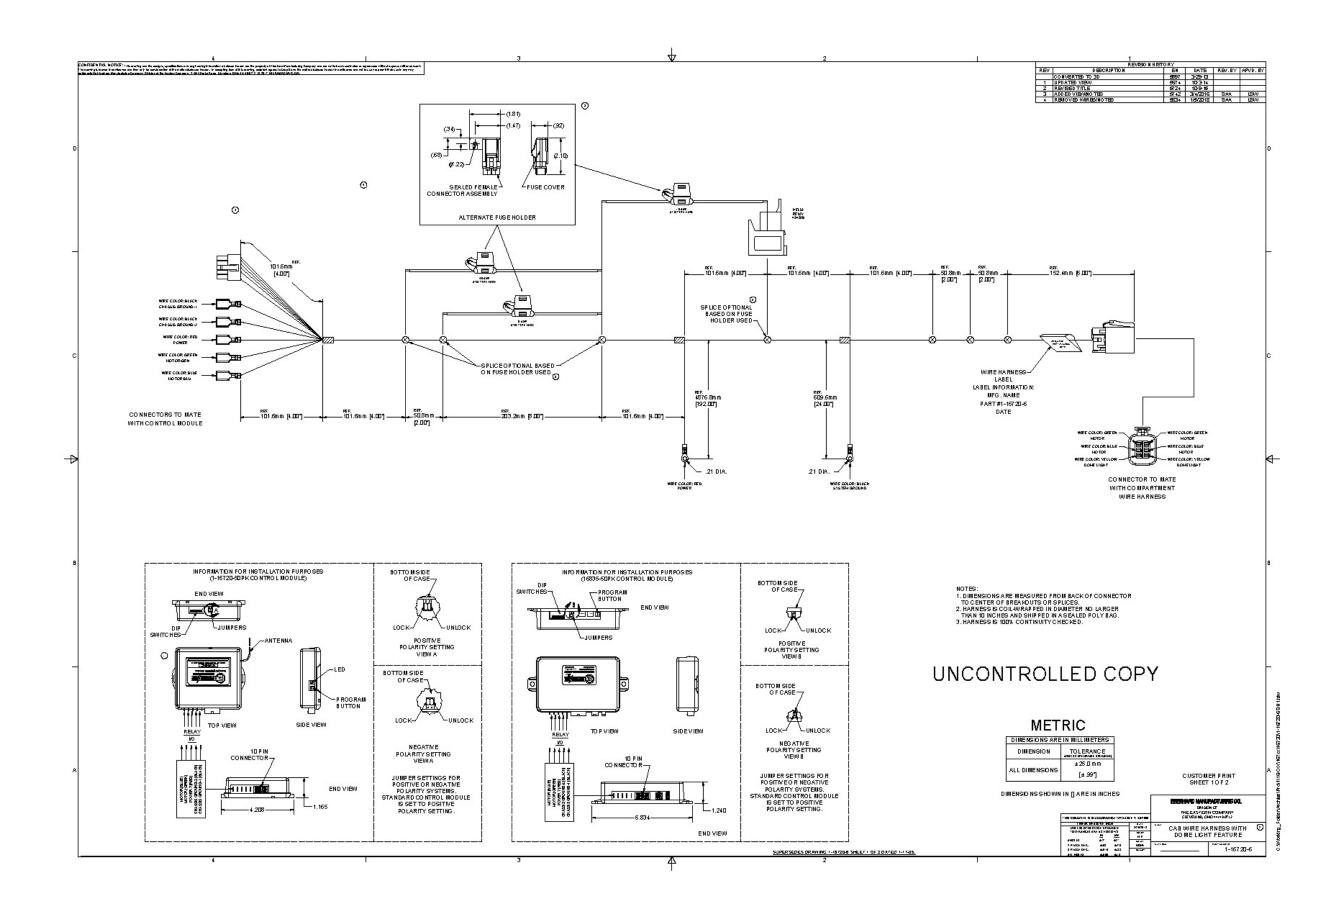

16835-4 Control Module and 16835-21 Antenna:

3 Pin JST Style Connector (male) to interface with the 3 Pin JST Style Connector (female) on the side of the control module

16835-4 Control Module and 16835-22 Siren:

2 Pin Connector (male) to interface with the 2 Pin Connector (female) on the side of the control module

16835-4 Control Module and 16835-23 Actuator with Internal Switch Harness:

4 Pin Connector (male) to interface with the 4 Pin Connector (female) on the side of the control module

16835-4 Control Module and 16835-SS24 LED Harness:

2 Pin JST Style Connector (male) to interface with the 2 Pin JST Style Connector (female) on the side of the control module

16835-4 Control Module and 1-16720-6 Cab Wire Harness with Dome Light Feature:

Terminal connections from outer terminal towards the center on control module:

- Terminal #1: Blue Wire Motor connection for actuators 12 ga. wire
- Terminal #2: Green Wire Motor connection for actuators 12 ga. wire
- Terminal #3: Red Wire Wire connection for power from cab 14 ga. Wire
- Terminal #4: Black Wire Wire connection for chassis ground (actuators) 14 ga. wire
- Terminal #5: Black Wire Wire connection for chassis ground (actuators) 14 ga. wire

**10 Pin Connector:** 

| <ul> <li>Position #1: Black Wire</li> </ul>       | – Ground – 18 ga. wire                                                                                                                                                                           |
|---------------------------------------------------|--------------------------------------------------------------------------------------------------------------------------------------------------------------------------------------------------|
| <ul> <li>Position #2: Blue/White Wire</li> </ul>  | <ul> <li>Wire connection to OEM actuator, unlock circuit – 18 ga. Wire</li> <li>Wire length = 15 feet, non terminated end</li> </ul>                                                             |
|                                                   | <ul> <li>Optional wire connection to the 16746-U or 1-16746-U<br/>unlock circuit (Brown Wire) – 20 ga. Wire</li> </ul>                                                                           |
|                                                   | uniock circuit (Diowir wire) - 20 ga. wire                                                                                                                                                       |
| <ul> <li>Position #3: Dark Green</li> </ul>       | <ul> <li>Wire connection to optional dome light control<br/>circuit – 18 ga. Wire</li> </ul>                                                                                                     |
| <ul> <li>Position #6: Red Wire</li> </ul>         | – Power – 18 ga. Wire                                                                                                                                                                            |
| <ul> <li>Position #8: Green/White Wire</li> </ul> | <ul> <li>Wire connection to OEM actuator, lock circuit – 18 ga. Wire</li> <li>Wire length = 15 feet, non terminated end</li> <li>Optional wire connection to the 16746-U or 1-16746-U</li> </ul> |
|                                                   | lock circuit (Purple Wire) – 20 ga. Wire                                                                                                                                                         |
|                                                   |                                                                                                                                                                                                  |

• Position #4, #5, #7, #9 & #10 are not used.

NOTE: Blue/White wire & Green/White wire are for optional connection to OEM power locking system. These wires can be run along with the Red power wire listed below to the cab. Run the wires along the factory wire harness using wire harness holders in the frame rails. Drill and grommet all holes in vehicle as required to prevent accidental grounding.

#### 1-16720-6 Cab Wire Harness with Dome Light Feature:

| • Red Wire      | <ul> <li>Wire connection to auxiliary OEM power source in cab – 10 ga. wire</li> <li>Wire length = 16 feet</li> </ul>                                                                                    |
|-----------------|----------------------------------------------------------------------------------------------------------------------------------------------------------------------------------------------------------|
| • Black Wire    | <ul> <li>Wire connection for chassis ground - 10 ga. Wire</li> <li>Wire length = 2 feet</li> </ul>                                                                                                       |
| • End Connector | <ul> <li>Connector (female) on end of cab wire harness to plug into mating connector<br/>(male) on 2-16720-7 Compartment Wire Harness or optional 2-16720-8<br/>Expansion Relay Wire Harness.</li> </ul> |