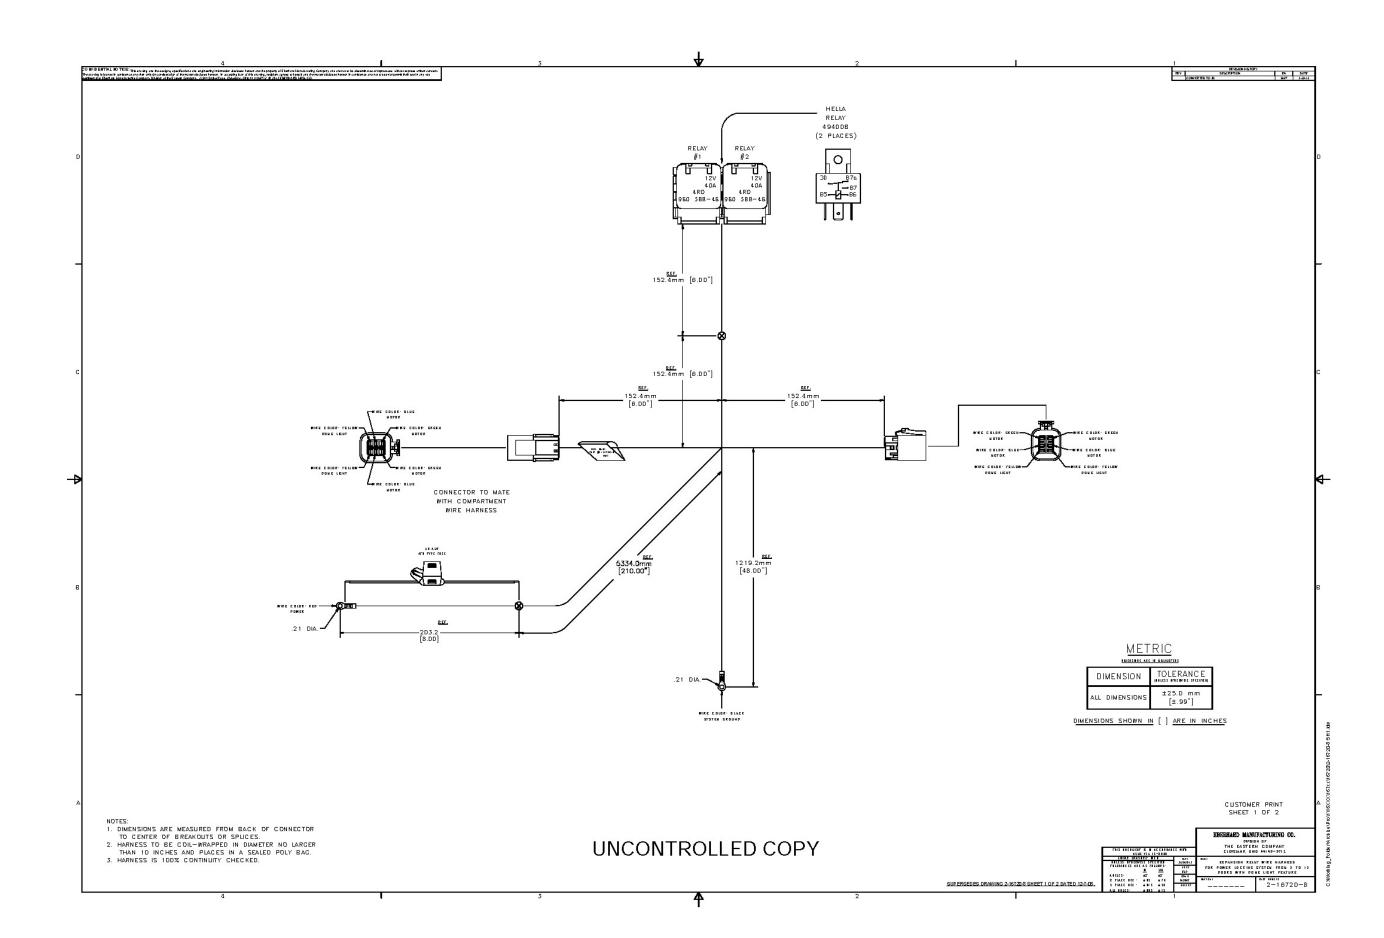

#### Expansion System for (18) compartment door locks:

- 2-16720-8 Expansion Relay Harness with Dome Light Feature Qty. (1)
- 2-16720-9 Expansion Compartment Wire Harness with Dome Light Feature Qty. (1)
   \* Requires 2-16720-8 Expansion Relay Harness with Dome Light Feature Adds an additional (6) actuators for road side – (5) actuator for curb side

#### **Electrical Protection:**

- 16835-4 Control Module: Provides over-trigger protection for power actuators
- 1-16720-6 Cab Wire Harness: In-line fuse protection 40 amp for output, 5 amp for processor & 15 amp for lights
- 2-16720-8 Expansion Relay Wire Harness: Individual relay for each side of the vehicle.

16835-4 Control Module and 16835-21 Antenna:

3 Pin JST Style Connector (male) to interface with the 3 Pin JST Style Connector (female) on the side of the control module

16835-4 Control Module and 16835-22 Siren:

2 Pin Connector (male) to interface with the 2 Pin Connector (female) on the side of the control module

16835-4 Control Module and 16835-23 Actuator with Internal Switch Harness:

4 Pin Connector (male) to interface with the 4 Pin Connector (female) on the side of the control module

16835-4 Control Module and 16835-SS24 LED Harness:

2 Pin JST Style Connector (male) to interface with the 2 Pin JST Style Connector (female) on the side of the control module

16835-4 Control Module and 1-16720-6 Cab Wire Harness with Dome Light Feature:

Terminal connections from outer terminal towards the center on control module:

- Terminal #1: Blue Wire Motor connection for actuators 12 ga. wire
- Terminal #2: Green Wire Motor connection for actuators 12 ga. wire
- Terminal #3: Red Wire Wire connection for power from cab 14 ga. Wire
- Terminal #4: Black Wire Wire connection for chassis ground (actuators) 14 ga. wire
- Terminal #5: Black Wire Wire connection for chassis ground (actuators) 14 ga. wire

**Replacement Components:** 

 1-16720-6 Cab Wire Harness: In-line fuse: Power: 40-Amp fuse – ATC style fuse or equivalent Signal: 5-Amp fuse – ATC style fuse or equivalent Lights: 15-Amp fuse – ATC style fuse or equivalent Dome Light Relay: 30-Amp - Replacement relay p/n: Hella Relay p/n: 49400B or equivalent
 2-16720-8 Expansion Relay Wire Harness: Individual relay for each side of the vehicle. Relay: 30-Amp - Replacement relay p/n: Hella Relay p/n: 49400B or equivalent