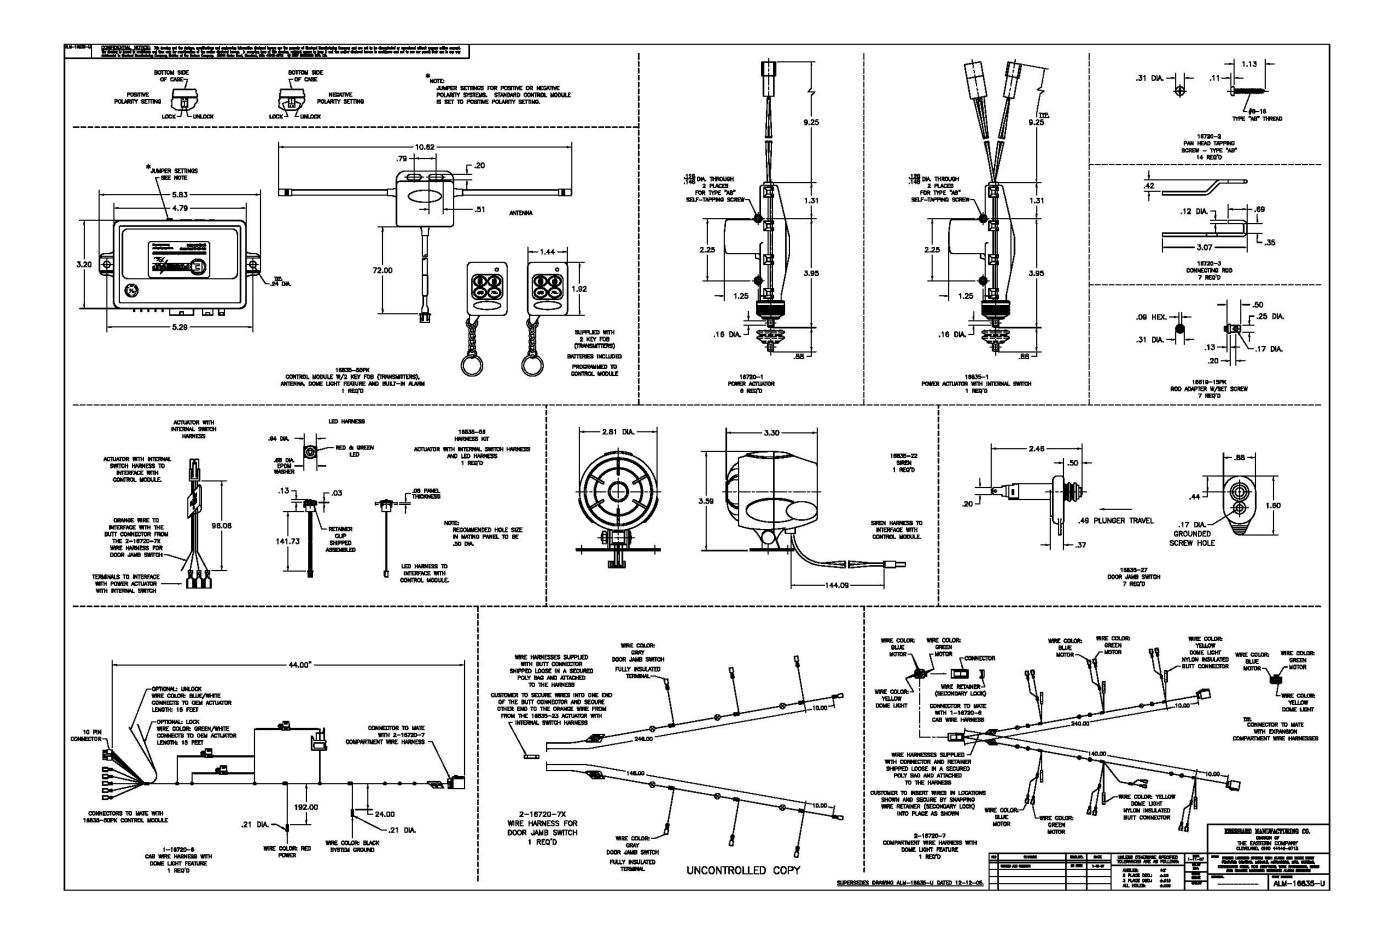

## Eberhard Manufacturing Company POWER-UP Locking System with Built-In Alarm Supplied Hardware

ALM-16835-U Power Locking System with Alarm and Dome Light Feature:

- 16835-50PK Control Module W/2 Key Fob (Transmitters), Antenna, Dome Light Feature and Built-in Alarm Includes: 16835-4 Control Module W/Dome Light Feature and Built-in Alarm – Qty. (1)
  - Includes: 16835-4 Control Module W/Dome Light Feature and Built-in Alarm Qty. (1) 16835-21 Antenna – Qty. (1) 16835-15 Key Fob (Transmitter) – Qty. (2)
- 16720-1 Power Actuator Qty. (6)
- 16835-1 Power Actuator with Internal Switch Qty. (1) Provides a manual key override for all actuators
- 16720-2 Power Actuator Mtg. Screws Phillips Pan Head #8-18 Type "AB" Thread Qty. (14)
- 16720-3 Connecting Rod Qty. (7)
- 16619-15PK Rod Adapter W/Set Screw Qty. (7)
- 16835-56 Harness Kit, Actuator W/Internal Switch Harness and LED Harness Includes: 16835-23 Actuator W/Internal Switch Harness – Qty. (1) 16835-SS24 LED Harness – Qty. (1)
- 16835-22 Siren Qty. (1)
   Siren Decibels: 117 ± 3 db
   Has 3 cycles, 30 seconds each with (6) varying audible tones
- 16835-27 Door Jamb Switch Qty. (7)
- 1-16720-6 Cab Wire Harness with Dome Light Feature Qty. (1) Provides independent power locking for compartment doors Provides optional connection to OEM power locking system using OEM fob (transmitter) Provides optional power for dome light feature
- 2-16720-7 Compartment Wire Harness with Dome Light Feature Qty. (1) Provides (3) actuators for road side – (4) actuators for curb side Provides power leads for self-grounding dome lights
- 2-16720-7X Wire Harness for Door Jamb Switch Qty. (1) Provides a negative trigger input for up to (6) door jamb switches to the control module

#### **System Protection:**

- 16835-4 Control Module W/Dome Light Feature and Built-in Alarm:
  - Incorporates a "Lock Pulse Timer" to provide a 0.4 second pulse from the control module to the actuators. If the buttons on the key fob are held down for an extended period, the "Lock Pulse Timer" will prevent the actuators from being damaged by over firing.
  - Incorporates a "Time Out" feature that prevents damage to the actuators by shutting down the system for 30 seconds if the buttons on the key fob are activated more than 8 times in a 30 second period. After the 30 second "Time Out" period, the system will function as normal.
  - Can hold up to (4) key fobs with different signals. If any key fobs are lost or damaged and needs to be replaced, the control module can learn/program new and/or additional key fobs.
  - Can be set-up for use in either positive or negative polarity.
- 16835-4 Control Module Dome Light Function:
  - Incorporates a feature to activate/deactivate dome lights for up to 18 compartments. On the key fob, when Button #2 (Unlock) is depressed, the dome lights will be activated for 10 minutes. When Button #1 (Lock) is depressed, the dome lights will be turned off. Optionally, when Button #1 (Lock) and Button #3 (N/A) are depressed at the same time, the dome lights will be activated for 10 minutes. By depressing Button #1 (Lock) and Button #4 (N/A) at the same time, the dome lights will be turned off.
- 16720-1 Power Actuators:
  - ► Working voltage: 8.8 VDC to 13.7 VDC
  - Current absorption: 4.5 A (Max.)
  - ► Temperature range: -18.4° F to +188.6° F
  - ▶ Power: 7.8 lbf.
- 16835-1 Power Actuator with Internal Switch:
  - Same specifications as 16720-1 Power Actuator
  - ► Has an internal switch for manual key override for all actuators
- 16835-15 Key Fob (Transmitter):
  - Working range of 150 feet. Maximum
  - ► Frequency = 433.92 MHz, Rolling Code
  - Separate "Lock" & "Unlock" Buttons

#### Eberhard Manufacturing Company POWER-UP Locking System with Built-In Alarm System Protection

16835-27 Door Jamb Switch:

- ▶ Normally closed SPST door jamb switch operating force: 1.5 kgf [14.7N/3.3 lbf]
- Contact rating: 5A, 12VDC (wiping contact)
- ► Initial voltage drop: <100mV
- ► Endurance: 50,000 cycles @ 5A, 12.8VDC (lamp load)
- ► Operating Temperature: -33°C to +62°C
- Salt spray test: 50 hrs. (ASTM-B-117)
- Connector: W-ST1-013
- ► Terminal: W-ST-710-S

16835-4 Control Module and 16835-21 Antenna:

3 Pin JST Style Connector (male) to interface with the 3 Pin JST Style Connector (female) on the side of the control module

16835-4 Control Module and 16835-22 Siren:

2 Pin Connector (male) to interface with the 2 Pin Connector (female) on the side of the control module

16835-4 Control Module and 16835-23 Actuator with Internal Switch Harness:

4 Pin Connector (male) to interface with the 4 Pin Connector (female) on the side of the control module

16835-4 Control Module and 16835-SS24 LED Harness:

2 Pin JST Style Connector (male) to interface with the 2 Pin JST Style Connector (female) on the side of the control module

16835-4 Control Module and 1-16720-6 Cab Wire Harness with Dome Light Feature:

Terminal connections from outer terminal towards the center on control module:

- Terminal #1: Blue Wire Motor connection for actuators 12 ga. wire
- Terminal #2: Green Wire Motor connection for actuators 12 ga. wire
- Terminal #3: Red Wire Wire connection for power from cab 14 ga. Wire
- Terminal #4: Black Wire Wire connection for chassis ground (actuators) 14 ga. wire
- Terminal #5: Black Wire Wire connection for chassis ground (actuators) 14 ga. wire

**10 Pin Connector:** 

| <ul> <li>Position #1: Black Wire</li> </ul>       | – Ground – 18 ga. wire                                                                                                                                                                           |
|---------------------------------------------------|--------------------------------------------------------------------------------------------------------------------------------------------------------------------------------------------------|
| <ul> <li>Position #2: Blue/White Wire</li> </ul>  | <ul> <li>Wire connection to OEM actuator, unlock circuit – 18 ga. Wire</li> <li>Wire length = 15 feet, non terminated end</li> </ul>                                                             |
|                                                   | <ul> <li>Optional wire connection to the 16746-U or 1-16746-U<br/>unlock circuit (Brown Wire) – 20 ga. Wire</li> </ul>                                                                           |
|                                                   | uniock circuit (Diowir wire) - 20 ga. wire                                                                                                                                                       |
| <ul> <li>Position #3: Dark Green</li> </ul>       | <ul> <li>Wire connection to optional dome light control<br/>circuit – 18 ga. Wire</li> </ul>                                                                                                     |
| <ul> <li>Position #6: Red Wire</li> </ul>         | – Power – 18 ga. Wire                                                                                                                                                                            |
| <ul> <li>Position #8: Green/White Wire</li> </ul> | <ul> <li>Wire connection to OEM actuator, lock circuit – 18 ga. Wire</li> <li>Wire length = 15 feet, non terminated end</li> <li>Optional wire connection to the 16746-U or 1-16746-U</li> </ul> |
|                                                   | lock circuit (Purple Wire) – 20 ga. Wire                                                                                                                                                         |
|                                                   |                                                                                                                                                                                                  |

#### 1-16720-6 Cab Wire Harness with Dome Light Feature:

| • Red Wire      | <ul> <li>Wire connection to auxiliary OEM power source in cab – 10 ga. wire</li> <li>Wire length = 16 feet</li> </ul>                                                                                    |
|-----------------|----------------------------------------------------------------------------------------------------------------------------------------------------------------------------------------------------------|
| • Black Wire    | <ul> <li>Wire connection for chassis ground - 10 ga. Wire</li> <li>Wire length = 2 feet</li> </ul>                                                                                                       |
| • End Connector | <ul> <li>Connector (female) on end of cab wire harness to plug into mating connector<br/>(male) on 2-16720-7 Compartment Wire Harness or optional 2-16720-8<br/>Expansion Relay Wire Harness.</li> </ul> |

2-16720-7 Compartment Wire Harness with Dome Light feature:

Base System for (7) compartment door locks:

- Main trunk wires for both road side & curb side are 14 ga.
- Branch wires for connection to the actuators are 18 ga.
- Branch wires for connection to the dome lights are 14 ga.