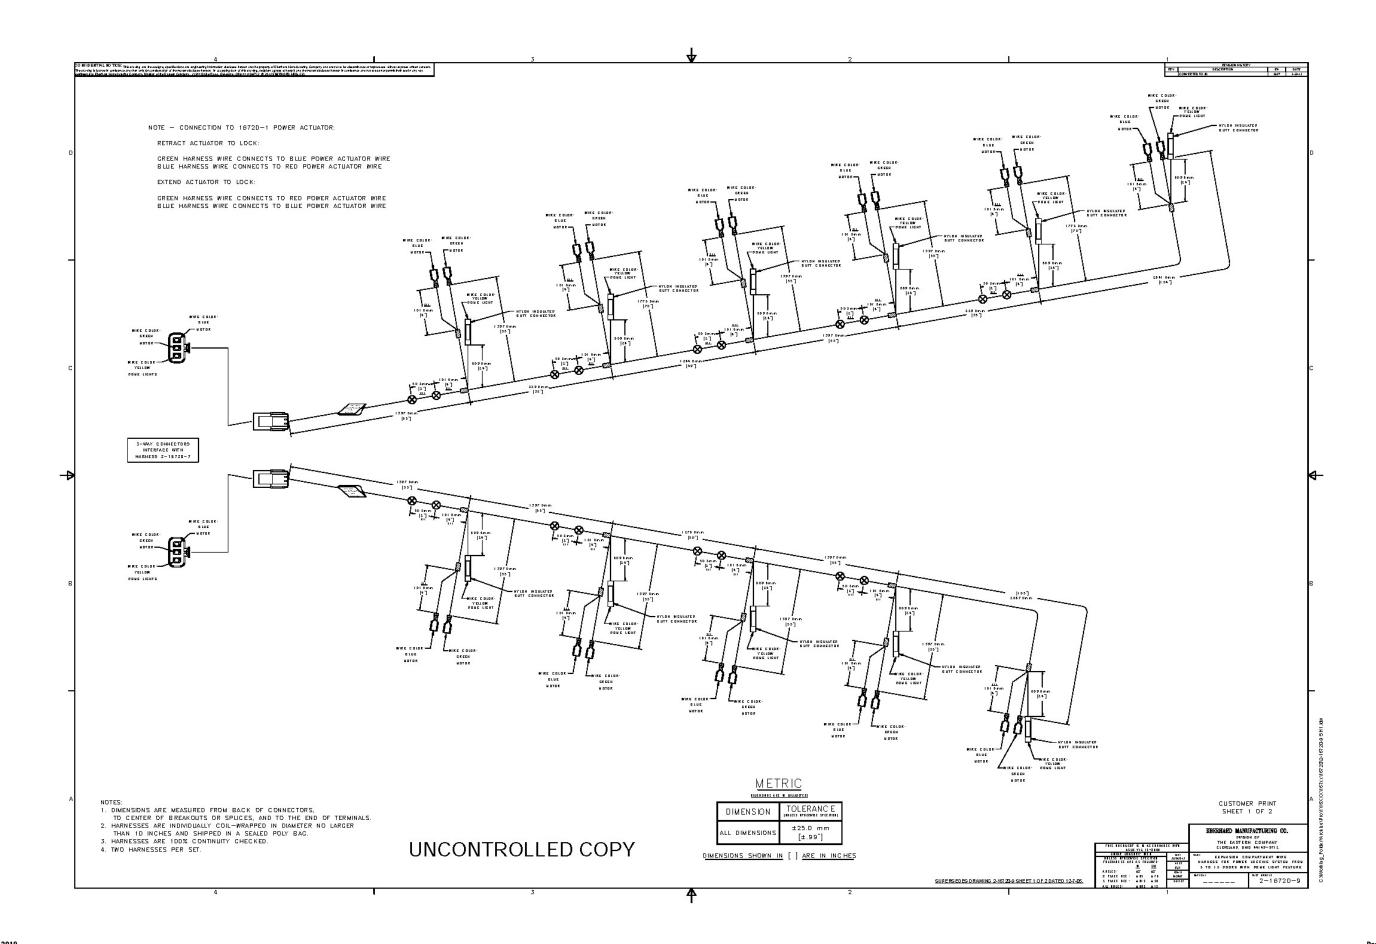

**2-16720-9 Expansion Compartment Wire Harness with Dome Light Feature:** 

Expansion onto 2-16720-7 Compartment Wire Harness for (8) to (18) compartment door locks: Requires 2-16720-8 Expansion Relay Wire Harness.

- Main trunk wires for both road side & curb side are 14 ga.
- Branch wires for connection to the actuators are 18 ga.
- Branch wires for connection to the dome lights are 14 ga.

Harness branch wire/power actuator wire connections - Retracting actuator to lock:

- Green harness wire connects to Blue power actuator wire
- Blue harness wire connects to Red power actuator wire

Harness branch wire/power actuator wire connections - Extending actuator to lock:

- Green harness wire connects to Red power actuator wire
- Blue harness wire connects to Blue power actuator wire
- End Connectors Connectors (male) on end of expansion compartment wire harness to plug into mating connectors (female) on 2-16720-7 Compartment Wire Harness.