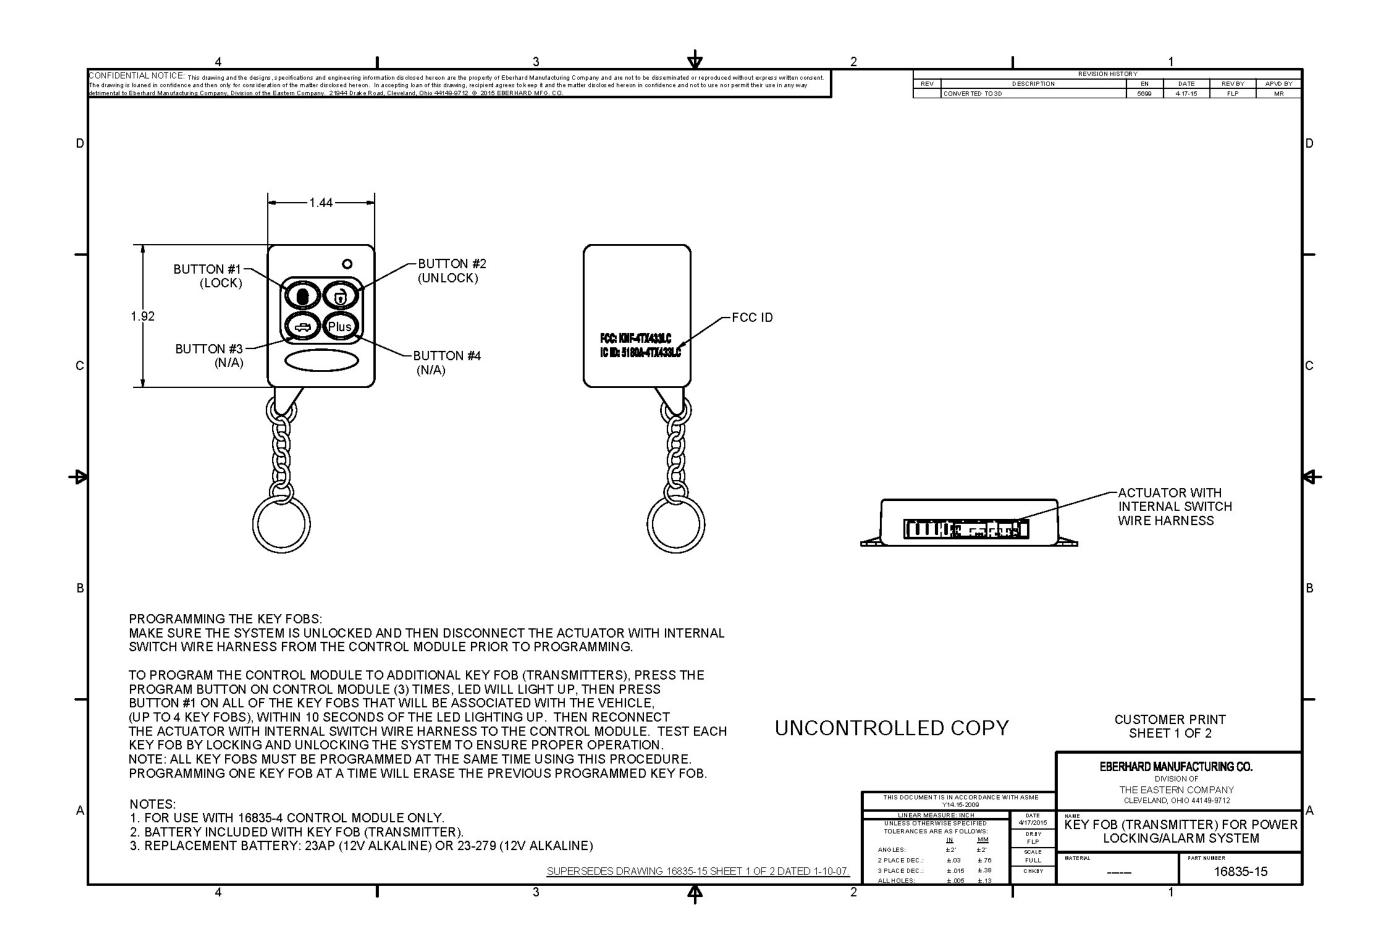

#### **System Protection:**

- 16835-4 Control Module W/Dome Light Feature and Built-in Alarm:
  - Incorporates a "Lock Pulse Timer" to provide a 0.4 second pulse from the control module to the actuators. If the buttons on the key fob are held down for an extended period, the "Lock Pulse Timer" will prevent the actuators from being damaged by over firing.
  - Incorporates a "Time Out" feature that prevents damage to the actuators by shutting down the system for 30 seconds if the buttons on the key fob are activated more than 8 times in a 30 second period. After the 30 second "Time Out" period, the system will function as normal.
  - Can hold up to (4) key fobs with different signals. If any key fobs are lost or damaged and needs to be replaced, the control module can learn/program new and/or additional key fobs.
  - Can be set-up for use in either positive or negative polarity.
- 16835-4 Control Module Dome Light Function:
  - Incorporates a feature to activate/deactivate dome lights for up to 18 compartments. On the key fob, when Button #2 (Unlock) is depressed, the dome lights will be activated for 10 minutes. When Button #1 (Lock) is depressed, the dome lights will be turned off. Optionally, when Button #1 (Lock) and Button #3 (N/A) are depressed at the same time, the dome lights will be activated for 10 minutes. By depressing Button #1 (Lock) and Button #4 (N/A) at the same time, the dome lights will be turned off.
- 16720-1 Power Actuators:
  - ► Working voltage: 8.8 VDC to 13.7 VDC
  - Current absorption: 4.5 A (Max.)
  - ► Temperature range: -18.4° F to +188.6° F
  - ▶ Power: 7.8 lbf.
- 16835-1 Power Actuator with Internal Switch:
  - Same specifications as 16720-1 Power Actuator
  - ► Has an internal switch for manual key override for all actuators
- 16835-15 Key Fob (Transmitter):
  - Working range of 150 feet. Maximum
  - ► Frequency = 433.92 MHz, Rolling Code
  - Separate "Lock" & "Unlock" Buttons

Programming the key fobs:

Make sure the system is unlocked and then disconnect the actuator with internal switch wire harness from the control module prior to programming.

Press the program button on the side of the control module (3) times; the red LED will then light up. Press button #1 on all of the key fobs that will be associated with the vehicle, (up to 4 key fobs), within 10 seconds of the red LED lighting up. When the LED light goes off, the key fobs are then programmed to the control module. Then, reconnect the actuator with internal switch wire harness to the control module. Test each key fob by locking and unlocking the system to ensure proper operation. NOTE: All key fobs must be programmed at the same time using this procedure. Programming one key fob at a time will erase the previous programmed key fob.