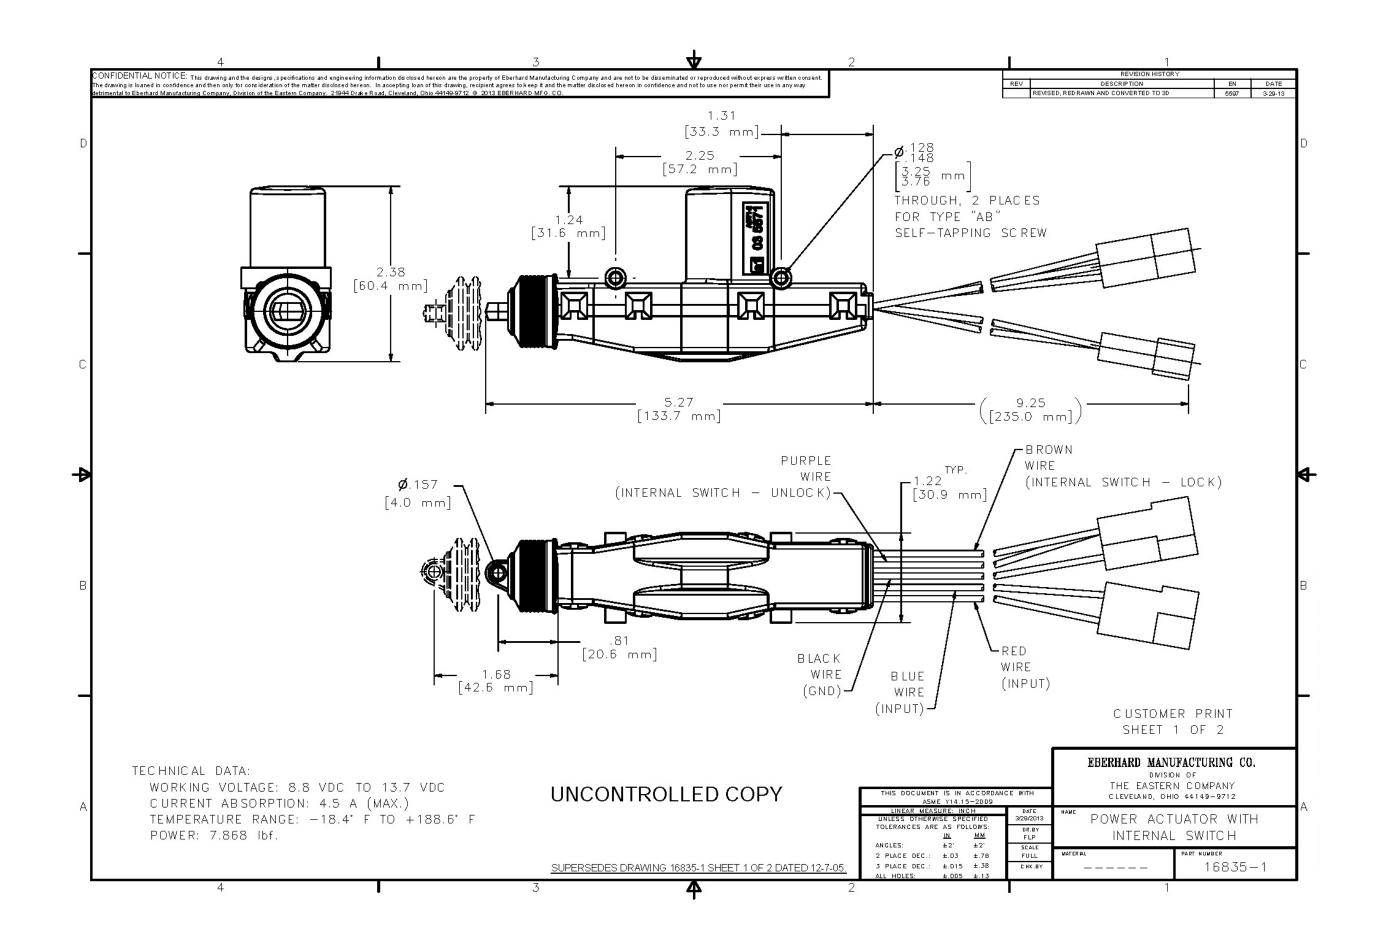

ALM-16835-RTU Add-On Alarm System Components:

- 16835-1 Power Actuator with Internal Switch Qty. (1) Replaces (1) 16720-1 Power Actuator in main compartment Provides a manual key override for all actuators
- 16835-56 Harness Kit, Actuator W/Internal Switch Harness and LED Harness Includes: 16835-23 Actuator W/Internal Switch Harness – Qty. (1) 16835-SS24 LED Harness – Qty. (1)
- 16835-22 Siren Qty. (1)
   Siren Decibels: 117 ± 3 db
   Has 3 cycles, 30 seconds each with (6) varying audible tones
- 16835-27 Door Jamb Switch Qty. (7)
- 2-16720-7X Wire Harness for Door Jamb Switch Qty. (1) Provides a negative trigger input for up to (6) door jamb switches to the control module

#### **System Protection:**

- 16835-4 Control Module W/Dome Light Feature and Built-in Alarm:
  - Incorporates a "Lock Pulse Timer" to provide a 0.4 second pulse from the control module to the actuators. If the buttons on the key fob are held down for an extended period, the "Lock Pulse Timer" will prevent the actuators from being damaged by over firing.
  - Incorporates a "Time Out" feature that prevents damage to the actuators by shutting down the system for 30 seconds if the buttons on the key fob are activated more than 8 times in a 30 second period. After the 30 second "Time Out" period, the system will function as normal.
  - Can hold up to (4) key fobs with different signals. If any key fobs are lost or damaged and needs to be replaced, the control module can learn/program new and/or additional key fobs.
  - Can be set-up for use in either positive or negative polarity.
- 16835-4 Control Module Dome Light Function:
  - Incorporates a feature to activate/deactivate dome lights for up to 18 compartments. On the key fob, when Button #2 (Unlock) is depressed, the dome lights will be activated for 10 minutes. When Button #1 (Lock) is depressed, the dome lights will be turned off. Optionally, when Button #1 (Lock) and Button #3 (N/A) are depressed at the same time, the dome lights will be activated for 10 minutes. By depressing Button #1 (Lock) and Button #4 (N/A) at the same time, the dome lights will be turned off.
- 16720-1 Power Actuators:
  - ► Working voltage: 8.8 VDC to 13.7 VDC
  - Current absorption: 4.5 A (Max.)
  - ► Temperature range: -18.4° F to +188.6° F
  - ▶ Power: 7.8 lbf.
- 16835-1 Power Actuator with Internal Switch:
  - Same specifications as 16720-1 Power Actuator
  - ► Has an internal switch for manual key override for all actuators
- 16835-15 Key Fob (Transmitter):
  - Working range of 150 feet. Maximum
  - ► Frequency = 433.92 MHz, Rolling Code
  - Separate "Lock" & "Unlock" Buttons

16835-1 Power Actuator with Internal Switch:

- Actuator wires are 18 ga.
- Internal switch (Lock) wire Brown is 18 ga.
- Internal switch (Unlock) wire Purple is 18 ga.
- Ground wire Black is 18 ga.

16835-1 Power Actuator with Internal Switch and 16835-23 Actuator with Internal Switch Harness:

- Brown harness wire connects to Brown actuator wire
- Purple harness wire connects to Purple actuator wire
- Black harness wire connects to Black actuator wire

Compartment harness branch wire/power actuator wire connections - Retracting actuator to lock:

- Green harness wire connects to Blue power actuator wire
- Blue harness wire connects to Red power actuator wire

Compartment harness branch wire/power actuator wire connections – Extending actuator to lock:

- Green harness wire connects to Red power actuator wire
- Blue harness wire connects to Blue power actuator wire
- NOTES: 1) Drill and grommet all holes in vehicle as required to prevent accidental grounding.
   2) Power actuators to be mounted with the protruding motor housing in an upward position to prevent condensation from pooling around the internal motor.