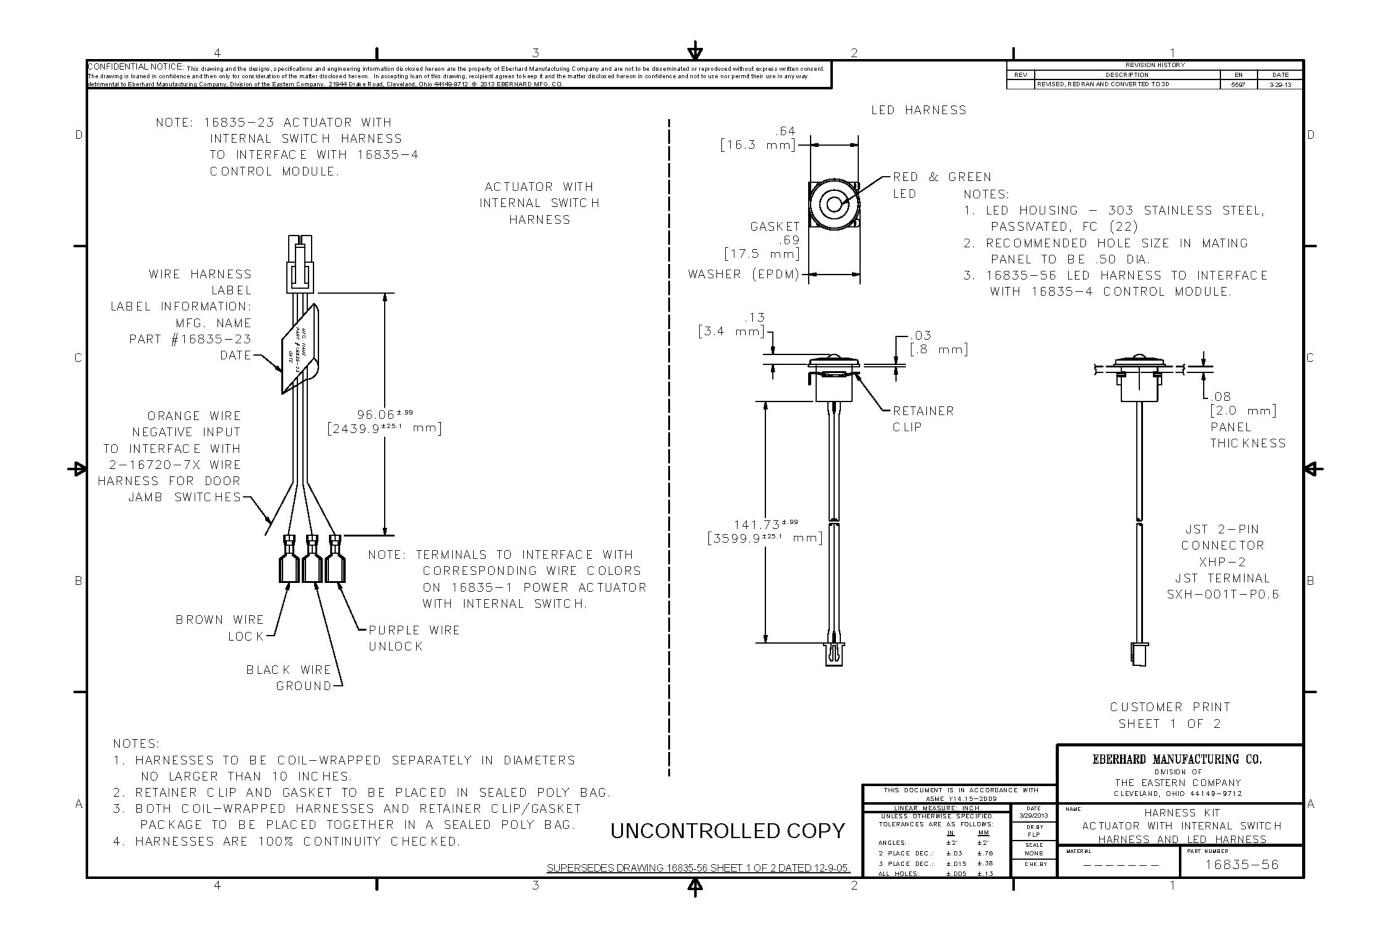

ALM-16835-RTU Add-On Alarm System Components:

- 16835-1 Power Actuator with Internal Switch Qty. (1) Replaces (1) 16720-1 Power Actuator in main compartment Provides a manual key override for all actuators
- 16835-56 Harness Kit, Actuator W/Internal Switch Harness and LED Harness Includes: 16835-23 Actuator W/Internal Switch Harness – Qty. (1) 16835-SS24 LED Harness – Qty. (1)
- 16835-22 Siren Qty. (1)
   Siren Decibels: 117 ± 3 db
   Has 3 cycles, 30 seconds each with (6) varying audible tones
- 16835-27 Door Jamb Switch Qty. (7)
- 2-16720-7X Wire Harness for Door Jamb Switch Qty. (1) Provides a negative trigger input for up to (6) door jamb switches to the control module

2 Pin Connector (male) to interface with the 2 Pin Connector (female) on the side of the control module

16835-4 Control Module and 16835-23 Actuator with Internal Switch Harness:

4 Pin Connector (male) to interface with the 4 Pin Connector (female) on the side of the control module

16835-4 Control Module and 16835-SS24 LED Harness:

2 Pin JST Style Connector (male) to interface with the 2 Pin JST Style Connector (female) on the side of the control module

16835-4 Control Module and 1-16720-6 Cab Wire Harness with Dome Light Feature:

NOTE: Drill and grommet all holes in vehicle as required to prevent accidental grounding.

2-16720-7X Wire Harness for Door Jamb Switch:

- Main trunk wires for both road side & curb side are 16 ga.
- Branch wires for connection to the door jamb switches are 16 ga.
- End Connectors Connectors (female) on ends of branch wires to plug into mating connectors (male) on the 16835-27 Door Jamb Switch.
- Butt Connector Connects wire ends for both road side & curb side to the orange wire (negative input) on the 16835-23 Actuator with Internal Switch Harness.