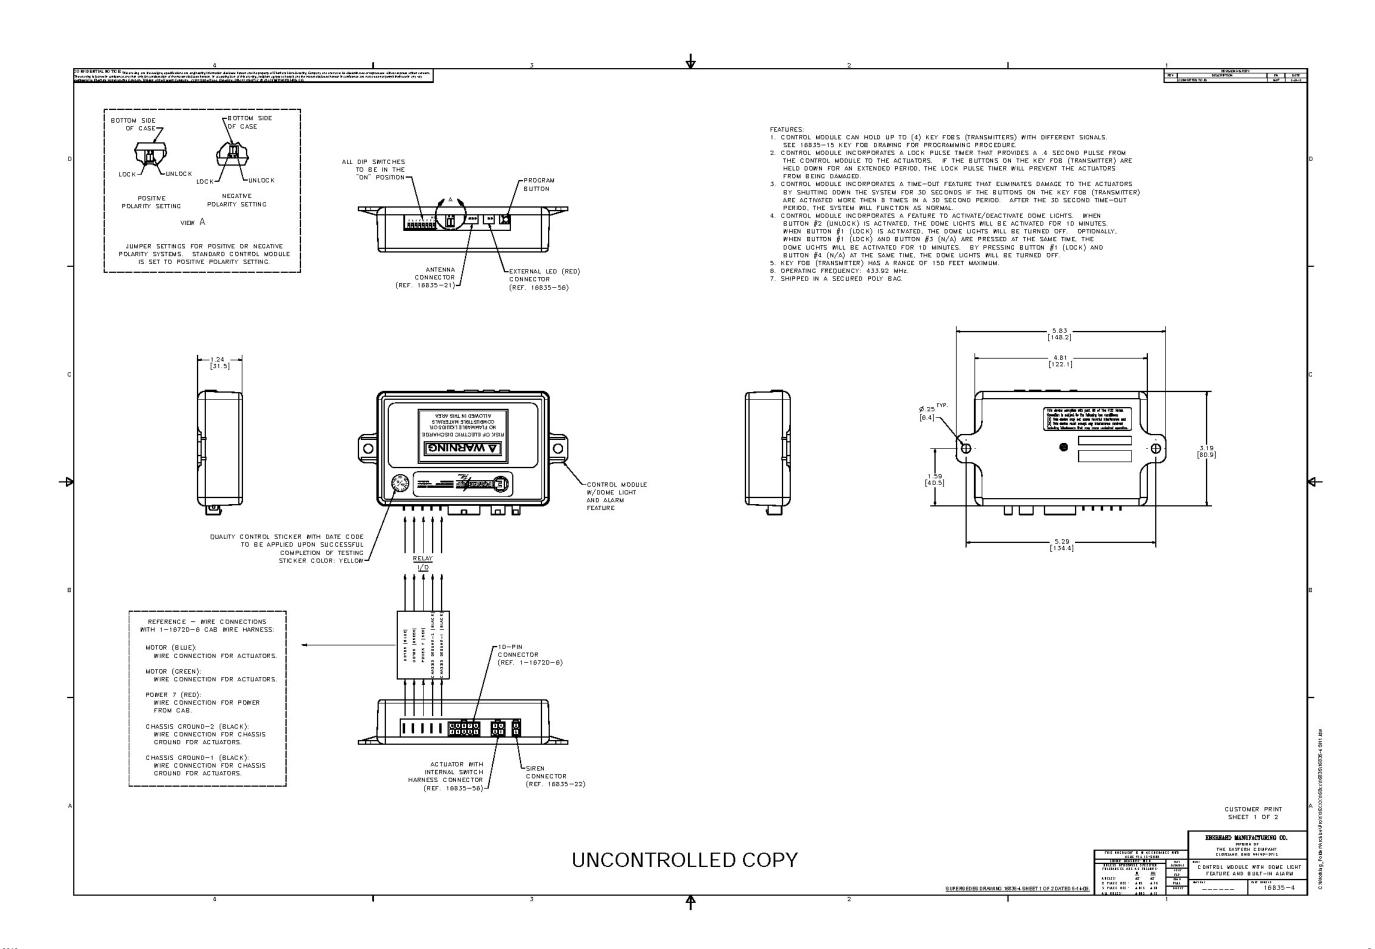

#### **System Protection:**

- 16835-4 Control Module W/Dome Light Feature and Built-in Alarm:
  - Incorporates a "Lock Pulse Timer" to provide a 0.4 second pulse from the control module to the actuators. If the buttons on the key fob are held down for an extended period, the "Lock Pulse Timer" will prevent the actuators from being damaged by over firing.
  - Incorporates a "Time Out" feature that prevents damage to the actuators by shutting down the system for 30 seconds if the buttons on the key fob are activated more than 8 times in a 30 second period. After the 30 second "Time Out" period, the system will function as normal.
  - Can hold up to (4) key fobs with different signals. If any key fobs are lost or damaged and needs to be replaced, the control module can learn/program new and/or additional key fobs.
  - Can be set-up for use in either positive or negative polarity.
- 16835-4 Control Module Dome Light Function:
  - Incorporates a feature to activate/deactivate dome lights for up to 18 compartments. On the key fob, when Button #2 (Unlock) is depressed, the dome lights will be activated for 10 minutes. When Button #1 (Lock) is depressed, the dome lights will be turned off. Optionally, when Button #1 (Lock) and Button #3 (N/A) are depressed at the same time, the dome lights will be activated for 10 minutes. By depressing Button #1 (Lock) and Button #4 (N/A) at the same time, the dome lights will be turned off.
- 16720-1 Power Actuators:
  - ► Working voltage: 8.8 VDC to 13.7 VDC
  - Current absorption: 4.5 A (Max.)
  - ► Temperature range: -18.4° F to +188.6° F
  - ▶ Power: 7.8 lbf.
- 16835-1 Power Actuator with Internal Switch:
  - Same specifications as 16720-1 Power Actuator
  - ► Has an internal switch for manual key override for all actuators
- 16835-15 Key Fob (Transmitter):
  - Working range of 150 feet. Maximum
  - ► Frequency = 433.92 MHz, Rolling Code
  - Separate "Lock" & "Unlock" Buttons

Terminal connections from outer terminal towards the center on control module:

- Terminal #1: Blue Wire Motor connection for actuators 12 ga. wire
- Terminal #2: Green Wire Motor connection for actuators 12 ga. wire
- Terminal #3: Red Wire Wire connection for power from cab 14 ga. Wire
- Terminal #4: Black Wire Wire connection for chassis ground (actuators) 14 ga. wire
- Terminal #5: Black Wire Wire connection for chassis ground (actuators) 14 ga. wire

**10 Pin Connector:** 

| <ul> <li>Position #1: Black Wire</li> </ul>       | – Ground – 18 ga. wire                                                                                                                                                                           |
|---------------------------------------------------|--------------------------------------------------------------------------------------------------------------------------------------------------------------------------------------------------|
| <ul> <li>Position #2: Blue/White Wire</li> </ul>  | <ul> <li>Wire connection to OEM actuator, unlock circuit – 18 ga. Wire</li> <li>Wire length = 15 feet, non terminated end</li> </ul>                                                             |
|                                                   | <ul> <li>Optional wire connection to the 16746-U or 1-16746-U<br/>unlock circuit (Brown Wire) – 20 ga. Wire</li> </ul>                                                                           |
|                                                   | uniock circuit (Diowir wire) - 20 ga. wire                                                                                                                                                       |
| <ul> <li>Position #3: Dark Green</li> </ul>       | <ul> <li>Wire connection to optional dome light control<br/>circuit – 18 ga. Wire</li> </ul>                                                                                                     |
| <ul> <li>Position #6: Red Wire</li> </ul>         | – Power – 18 ga. Wire                                                                                                                                                                            |
| <ul> <li>Position #8: Green/White Wire</li> </ul> | <ul> <li>Wire connection to OEM actuator, lock circuit – 18 ga. Wire</li> <li>Wire length = 15 feet, non terminated end</li> <li>Optional wire connection to the 16746-U or 1-16746-U</li> </ul> |
|                                                   | lock circuit (Purple Wire) – 20 ga. Wire                                                                                                                                                         |
|                                                   |                                                                                                                                                                                                  |