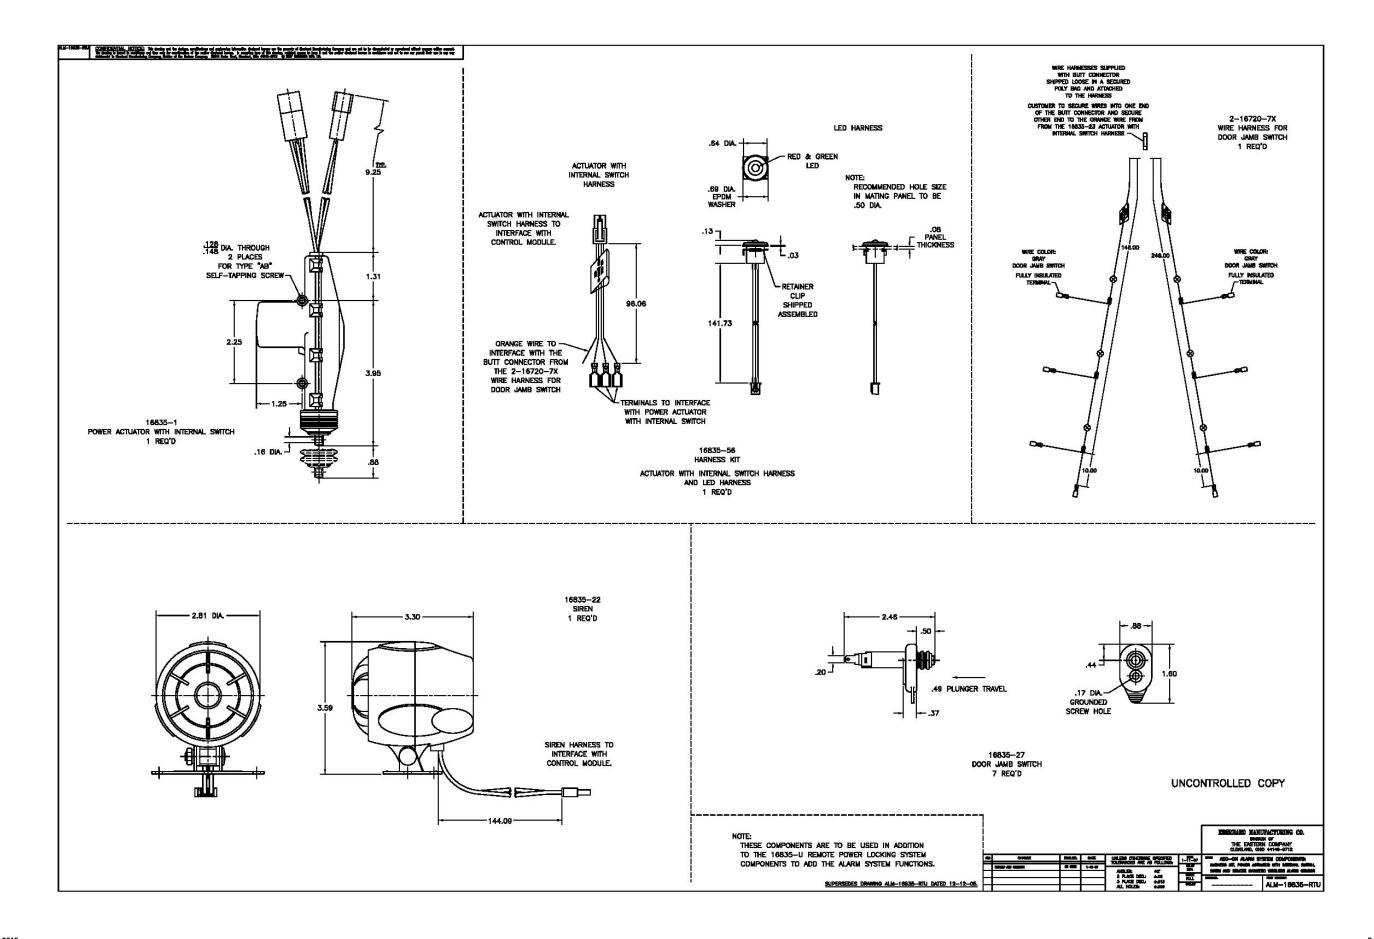

ALM-16835-RTU Add-On Alarm System Components:

- 16835-1 Power Actuator with Internal Switch Qty. (1) Replaces (1) 16720-1 Power Actuator in main compartment Provides a manual key override for all actuators
- 16835-56 Harness Kit, Actuator W/Internal Switch Harness and LED Harness Includes: 16835-23 Actuator W/Internal Switch Harness – Qty. (1) 16835-SS24 LED Harness – Qty. (1)
- 16835-22 Siren Qty. (1)
   Siren Decibels: 117 ± 3 db
   Has 3 cycles, 30 seconds each with (6) varying audible tones
- 16835-27 Door Jamb Switch Qty. (7)
- 2-16720-7X Wire Harness for Door Jamb Switch Qty. (1) Provides a negative trigger input for up to (6) door jamb switches to the control module

#### **System Protection:**

- 16835-4 Control Module W/Dome Light Feature and Built-in Alarm:
  - Incorporates a "Lock Pulse Timer" to provide a 0.4 second pulse from the control module to the actuators. If the buttons on the key fob are held down for an extended period, the "Lock Pulse Timer" will prevent the actuators from being damaged by over firing.
  - Incorporates a "Time Out" feature that prevents damage to the actuators by shutting down the system for 30 seconds if the buttons on the key fob are activated more than 8 times in a 30 second period. After the 30 second "Time Out" period, the system will function as normal.
  - Can hold up to (4) key fobs with different signals. If any key fobs are lost or damaged and needs to be replaced, the control module can learn/program new and/or additional key fobs.
  - Can be set-up for use in either positive or negative polarity.
- 16835-4 Control Module Dome Light Function:
  - Incorporates a feature to activate/deactivate dome lights for up to 18 compartments. On the key fob, when Button #2 (Unlock) is depressed, the dome lights will be activated for 10 minutes. When Button #1 (Lock) is depressed, the dome lights will be turned off. Optionally, when Button #1 (Lock) and Button #3 (N/A) are depressed at the same time, the dome lights will be activated for 10 minutes. By depressing Button #1 (Lock) and Button #4 (N/A) at the same time, the dome lights will be turned off.
- 16720-1 Power Actuators:
  - ► Working voltage: 8.8 VDC to 13.7 VDC
  - Current absorption: 4.5 A (Max.)
  - ► Temperature range: -18.4° F to +188.6° F
  - ▶ Power: 7.8 lbf.
- 16835-1 Power Actuator with Internal Switch:
  - Same specifications as 16720-1 Power Actuator
  - ► Has an internal switch for manual key override for all actuators
- 16835-15 Key Fob (Transmitter):
  - Working range of 150 feet. Maximum
  - ► Frequency = 433.92 MHz, Rolling Code
  - Separate "Lock" & "Unlock" Buttons

#### Eberhard Manufacturing Company POWER-UP Locking System with Built-In Alarm System Protection

16835-27 Door Jamb Switch:

- ▶ Normally closed SPST door jamb switch operating force: 1.5 kgf [14.7N/3.3 lbf]
- Contact rating: 5A, 12VDC (wiping contact)
- ► Initial voltage drop: <100mV
- ► Endurance: 50,000 cycles @ 5A, 12.8VDC (lamp load)
- ► Operating Temperature: -33°C to +62°C
- Salt spray test: 50 hrs. (ASTM-B-117)
- Connector: W-ST1-013
- ► Terminal: W-ST-710-S

NOTE: Drill and grommet all holes in vehicle as required to prevent accidental grounding.

2-16720-7X Wire Harness for Door Jamb Switch:

- Main trunk wires for both road side & curb side are 16 ga.
- Branch wires for connection to the door jamb switches are 16 ga.
- End Connectors Connectors (female) on ends of branch wires to plug into mating connectors (male) on the 16835-27 Door Jamb Switch.
- Butt Connector Connects wire ends for both road side & curb side to the orange wire (negative input) on the 16835-23 Actuator with Internal Switch Harness.