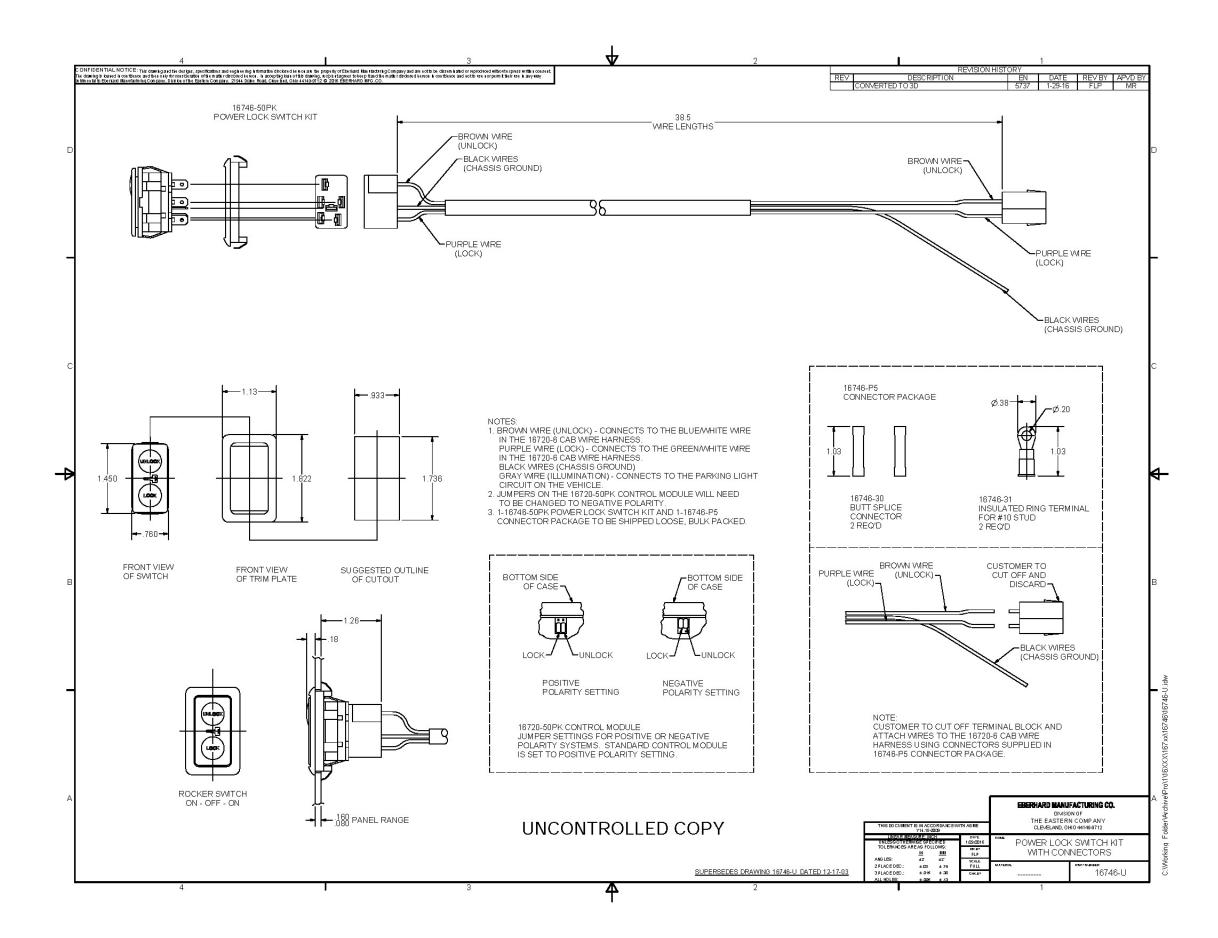

#### 16835-27 Door Jamb Switch:

- Self grounding through mounting screw hole
- Terminal (male) connects to 2-16720-7X Wire Harness for Door Jamb Switch
- 16746-U Power 3 Way Toggle Switch Kit W/Connectors:

Non-illuminated toggle switch for the compartment door locks to a cab without an OEM power locking system.

Locate a position for mounting and cut a .93" wide x 1.74" tall opening to receive the trim plate and toggle switch. Trim plate will fit a panel of .08" to .16" thick.

Make wire connections as noted below:

- Purple Wire Wire connection to the Green/White lock circuit from the 1-16720-6 Cab Wire Harness - 20 ga. wire Wire length = 3 feet 2-1/2 in. Use supplied butt splice connector to make wire connection.
  Brown Wire - Wire connection to the Blue/White unlock circuit from the 1-16720-6 Cab Wire Harness - 20 ga. Wire Wire length = 3 feet 2-1/2 in. Use supplied butt splice connector to make wire connection.
  Black Wire - Wire connection for chassis ground - 20 ga. Wire Wire length = 3 feet 2-1/2 in. Use supplied insulated ring terminal to make wire connection.
- NOTES: 1) Drill and grommet all holes in vehicle as required to prevent accidental grounding.
   2) Plastic connector on the end of the wire harness is not required. Customer to cut off and discard. Use the supplied butt splice connectors and insulated ring terminal to make the wire connections.

3) Jumpers on the 16835-4 Control Module need to be changed to the negative polarity settings. Position the jumpers located on the bottom end of the control module on the bottom two pins.

1-16746-U Power 3 Way Toggle Switch Kit W/Connectors: