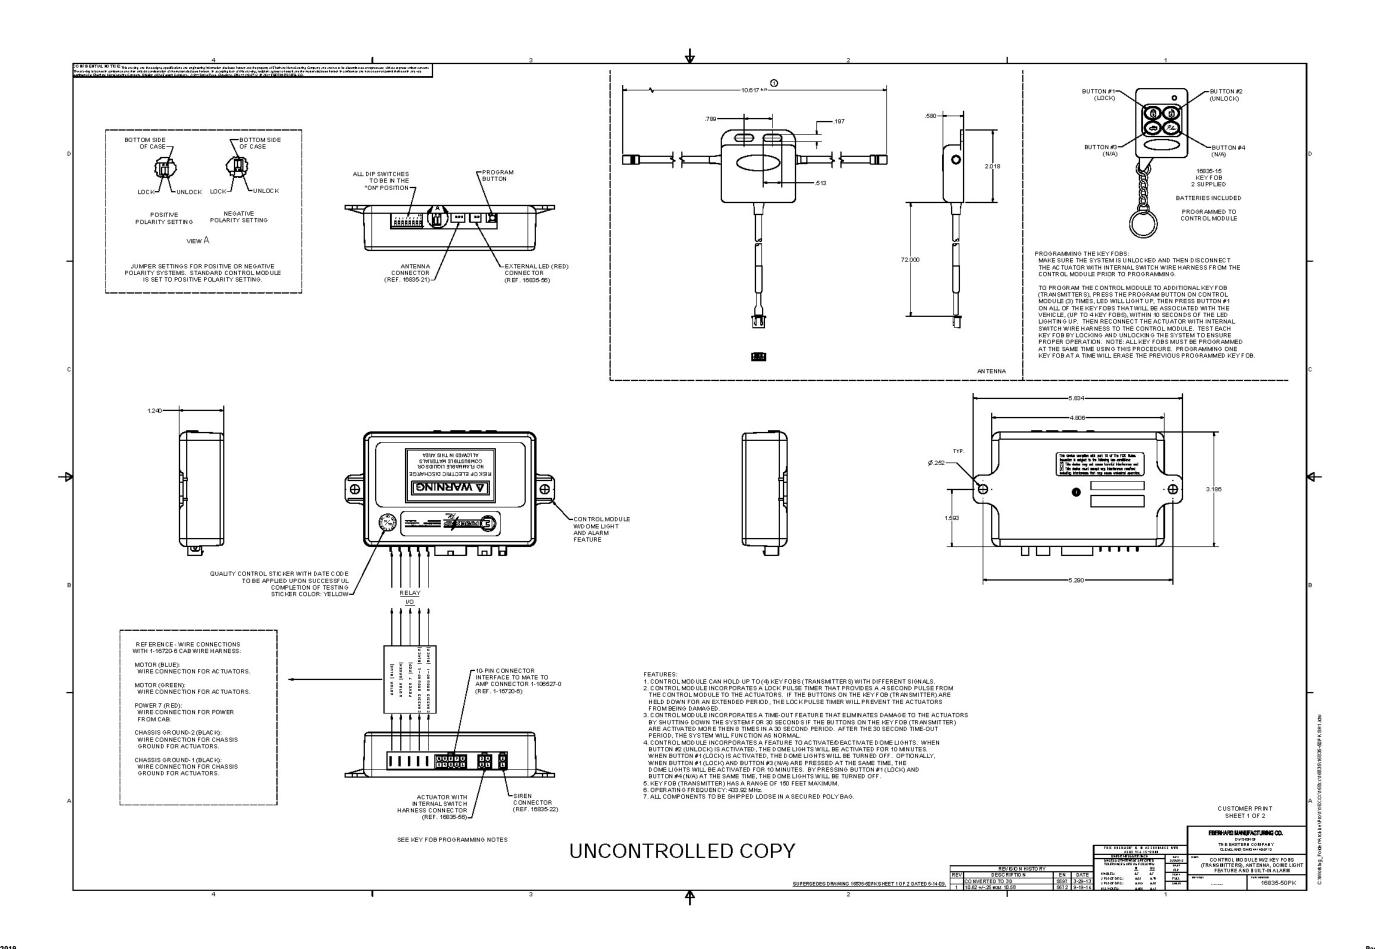

#### **System Protection:**

- 16835-4 Control Module W/Dome Light Feature and Built-in Alarm:
  - Incorporates a "Lock Pulse Timer" to provide a 0.4 second pulse from the control module to the actuators. If the buttons on the key fob are held down for an extended period, the "Lock Pulse Timer" will prevent the actuators from being damaged by over firing.
  - Incorporates a "Time Out" feature that prevents damage to the actuators by shutting down the system for 30 seconds if the buttons on the key fob are activated more than 8 times in a 30 second period. After the 30 second "Time Out" period, the system will function as normal.
  - Can hold up to (4) key fobs with different signals. If any key fobs are lost or damaged and needs to be replaced, the control module can learn/program new and/or additional key fobs.
  - Can be set-up for use in either positive or negative polarity.
- 16835-4 Control Module Dome Light Function:
  - Incorporates a feature to activate/deactivate dome lights for up to 18 compartments. On the key fob, when Button #2 (Unlock) is depressed, the dome lights will be activated for 10 minutes. When Button #1 (Lock) is depressed, the dome lights will be turned off. Optionally, when Button #1 (Lock) and Button #3 (N/A) are depressed at the same time, the dome lights will be activated for 10 minutes. By depressing Button #1 (Lock) and Button #4 (N/A) at the same time, the dome lights will be turned off.
- 16720-1 Power Actuators:
  - ► Working voltage: 8.8 VDC to 13.7 VDC
  - Current absorption: 4.5 A (Max.)
  - ► Temperature range: -18.4° F to +188.6° F
  - ▶ Power: 7.8 lbf.
- 16835-1 Power Actuator with Internal Switch:
  - Same specifications as 16720-1 Power Actuator
  - ► Has an internal switch for manual key override for all actuators
- 16835-15 Key Fob (Transmitter):
  - Working range of 150 feet. Maximum
  - ► Frequency = 433.92 MHz, Rolling Code
  - Separate "Lock" & "Unlock" Buttons

16835-4 Control Module and 16835-21 Antenna:

3 Pin JST Style Connector (male) to interface with the 3 Pin JST Style Connector (female) on the side of the control module

16835-4 Control Module and 16835-22 Siren:

2 Pin Connector (male) to interface with the 2 Pin Connector (female) on the side of the control module

16835-4 Control Module and 16835-23 Actuator with Internal Switch Harness:

4 Pin Connector (male) to interface with the 4 Pin Connector (female) on the side of the control module

16835-4 Control Module and 16835-SS24 LED Harness:

2 Pin JST Style Connector (male) to interface with the 2 Pin JST Style Connector (female) on the side of the control module

16835-4 Control Module and 1-16720-6 Cab Wire Harness with Dome Light Feature:

Terminal connections from outer terminal towards the center on control module:

- Terminal #1: Blue Wire Motor connection for actuators 12 ga. wire
- Terminal #2: Green Wire Motor connection for actuators 12 ga. wire
- Terminal #3: Red Wire Wire connection for power from cab 14 ga. Wire
- Terminal #4: Black Wire Wire connection for chassis ground (actuators) 14 ga. wire
- Terminal #5: Black Wire Wire connection for chassis ground (actuators) 14 ga. wire

**10 Pin Connector:** 

| <ul> <li>Position #1: Black Wire</li> </ul>       | – Ground – 18 ga. wire                                                                                                                                                                           |
|---------------------------------------------------|--------------------------------------------------------------------------------------------------------------------------------------------------------------------------------------------------|
| <ul> <li>Position #2: Blue/White Wire</li> </ul>  | <ul> <li>Wire connection to OEM actuator, unlock circuit – 18 ga. Wire</li> <li>Wire length = 15 feet, non terminated end</li> </ul>                                                             |
|                                                   | <ul> <li>Optional wire connection to the 16746-U or 1-16746-U<br/>unlock circuit (Brown Wire) – 20 ga. Wire</li> </ul>                                                                           |
|                                                   | uniock circuit (Diowir wire) - 20 ga. wire                                                                                                                                                       |
| <ul> <li>Position #3: Dark Green</li> </ul>       | <ul> <li>Wire connection to optional dome light control<br/>circuit – 18 ga. Wire</li> </ul>                                                                                                     |
| <ul> <li>Position #6: Red Wire</li> </ul>         | – Power – 18 ga. Wire                                                                                                                                                                            |
| <ul> <li>Position #8: Green/White Wire</li> </ul> | <ul> <li>Wire connection to OEM actuator, lock circuit – 18 ga. Wire</li> <li>Wire length = 15 feet, non terminated end</li> <li>Optional wire connection to the 16746-U or 1-16746-U</li> </ul> |
|                                                   | lock circuit (Purple Wire) – 20 ga. Wire                                                                                                                                                         |
|                                                   |                                                                                                                                                                                                  |

Programming the key fobs:

Make sure the system is unlocked and then disconnect the actuator with internal switch wire harness from the control module prior to programming.

Press the program button on the side of the control module (3) times; the red LED will then light up. Press button #1 on all of the key fobs that will be associated with the vehicle, (up to 4 key fobs), within 10 seconds of the red LED lighting up. When the LED light goes off, the key fobs are then programmed to the control module. Then, reconnect the actuator with internal switch wire harness to the control module. Test each key fob by locking and unlocking the system to ensure proper operation. NOTE: All key fobs must be programmed at the same time using this procedure. Programming one key fob at a time will erase the previous programmed key fob.