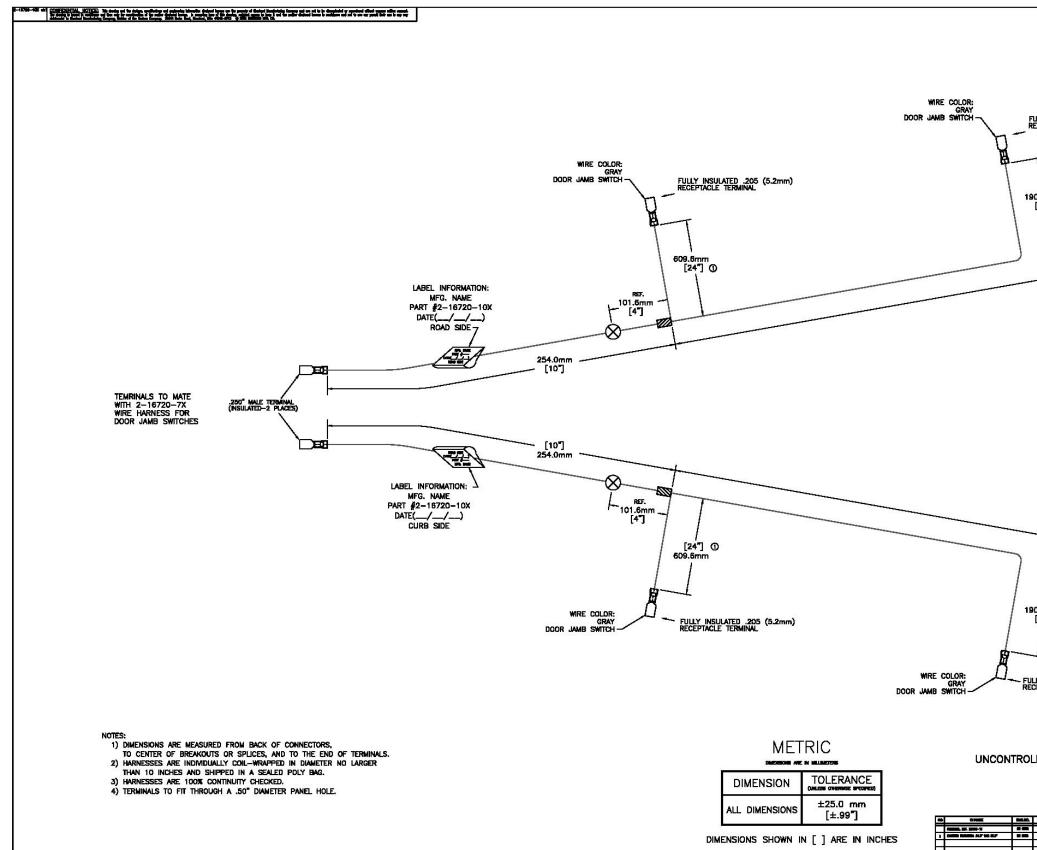

NOTE: Drill and grommet all holes in vehicle as required to prevent accidental grounding.

2-16720-7X Wire Harness for Door Jamb Switch:

- Main trunk wires for both road side & curb side are 16 ga.
- Branch wires for connection to the door jamb switches are 16 ga.
- End Connectors Connectors (female) on ends of branch wires to plug into mating connectors (male) on the 16835-27 Door Jamb Switch.
- Butt Connector Connects wire ends for both road side & curb side to the orange wire (negative input) on the 16835-23 Actuator with Internal Switch Harness.

|      |                                                          |      |            | <u>ER PRINT</u><br>1 OF 2                              |
|------|----------------------------------------------------------|------|------------|--------------------------------------------------------|
|      |                                                          |      | THE EASTER | DFACTURING CO.<br>In of<br>In Company<br>In 44146–0712 |
|      | UNLERS OTHERWISE AFGUTED<br>TRADMINED ARE AS FOLLOWS     | - 5- | WIRE HAR   | NESS FOR                                               |
| **** |                                                          |      | DOOR JAM   | B SWITCHES                                             |
|      | A PLACE DEC. ACT<br>3 FLACE DEC. ACTO<br>ALL HOLEN \$400 |      |            | 2-16720-7X                                             |