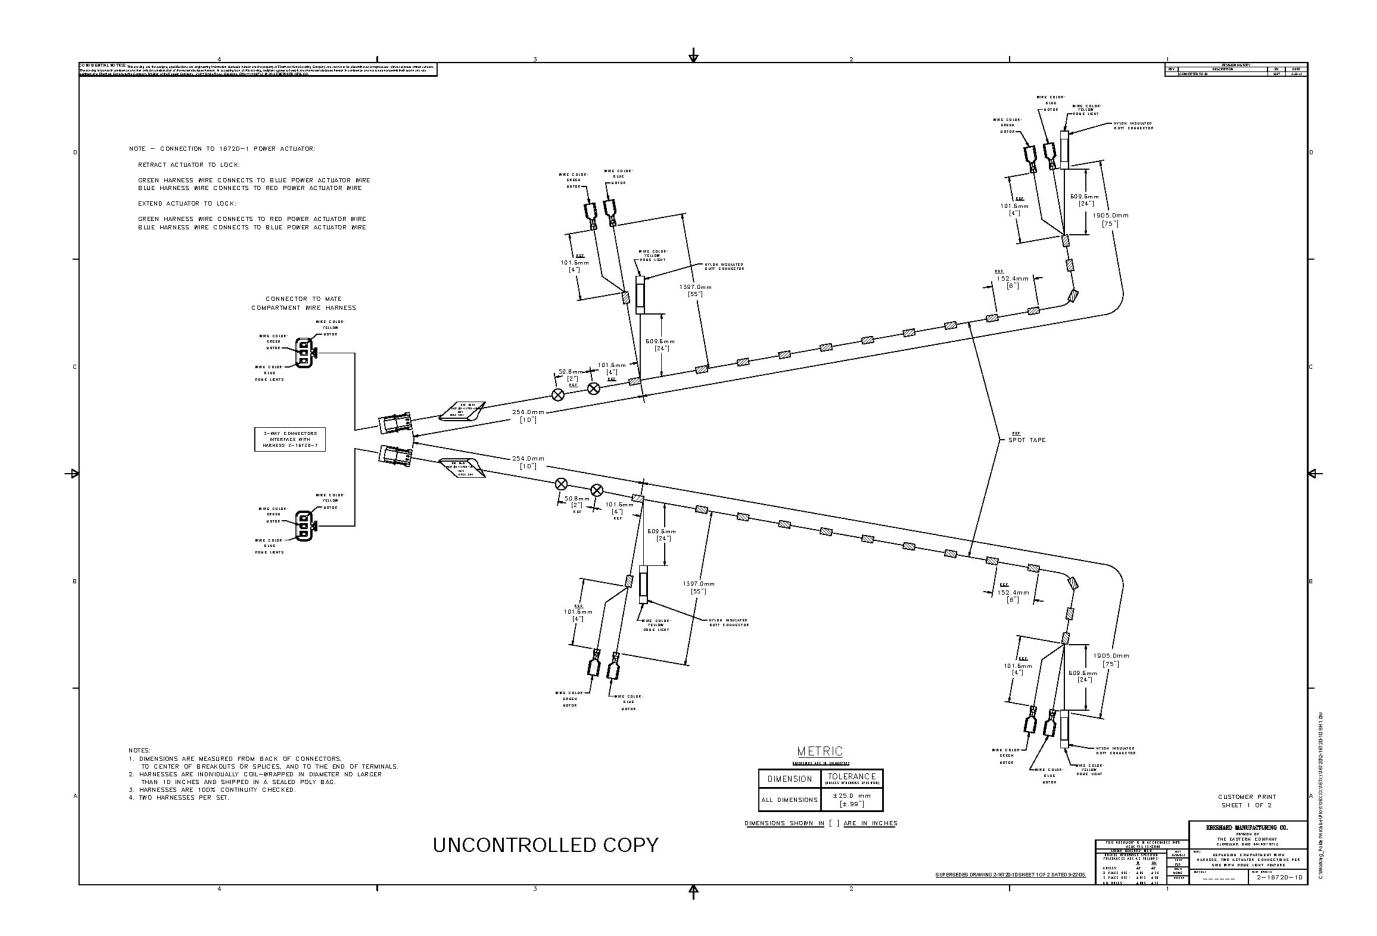

NOTE: Drill and grommet all holes in vehicle as required to prevent accidental grounding.

- 2-16720-10 Expansion Compartment Wire Harness with Dome Light Feature: Expansion onto 2-16720-7 Compartment Wire Harness for (11) compartment door locks:
  - Main trunk wires for both road side & curb side are 14 ga.
  - Branch wires for connection to the actuators are 18 ga.
  - Branch wires for connection to the dome lights are 14 ga.

Harness branch wire/power actuator wire connections – Retracting actuator to lock:

- Green harness wire connects to Blue power actuator wire
- Blue harness wire connects to Red power actuator wire

Harness branch wire/power actuator wire connections – Extending actuator to lock:

- Green harness wire connects to Red power actuator wire
- Blue harness wire connects to Blue power actuator wire
- End Connectors Connectors (male) on end of expansion compartment wire harness to plug into mating connectors (female) on 2-16720-7 Compartment Wire Harness.