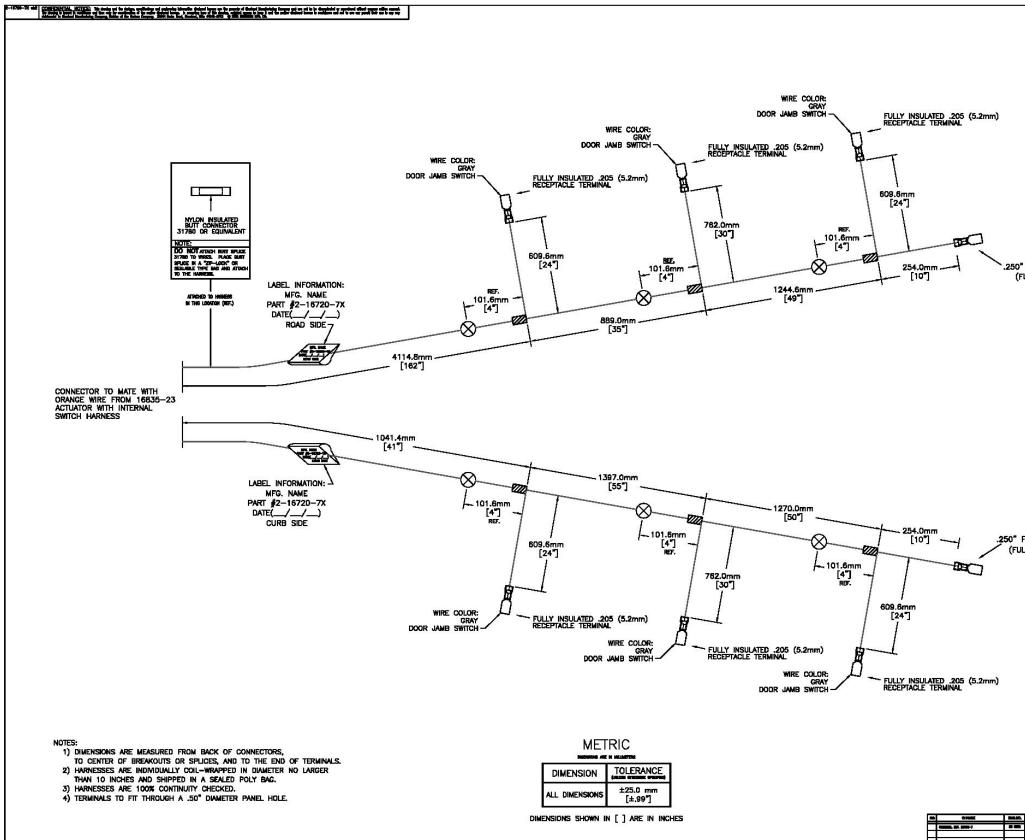

NOTE: Drill and grommet all holes in vehicle as required to prevent accidental grounding.

2-16720-7X Wire Harness for Door Jamb Switch:

- Main trunk wires for both road side & curb side are 16 ga.
- Branch wires for connection to the door jamb switches are 16 ga.
- End Connectors Connectors (female) on ends of branch wires to plug into mating connectors (male) on the 16835-27 Door Jamb Switch.
- Butt Connector Connects wire ends for both road side & curb side to the orange wire (negative input) on the 16835-23 Actuator with Internal Switch Harness.

|      |                                                          |      |            | <u>ER PRINT</u><br>1 OF 2                              |
|------|----------------------------------------------------------|------|------------|--------------------------------------------------------|
|      |                                                          |      | THE EASTER | DFACTURING CO.<br>In of<br>In Company<br>In 44146–0712 |
|      | UNLERS OTHERWISE AFGUTED<br>TRADMINED ARE AS FOLLOWS     | - 5- | WIRE HAR   | NESS FOR                                               |
| **** |                                                          |      | DOOR JAM   | B SWITCHES                                             |
|      | A PLACE DEC. ACT<br>3 FLACE DEC. ACTO<br>ALL HOLEN \$400 |      |            | 2-16720-7X                                             |