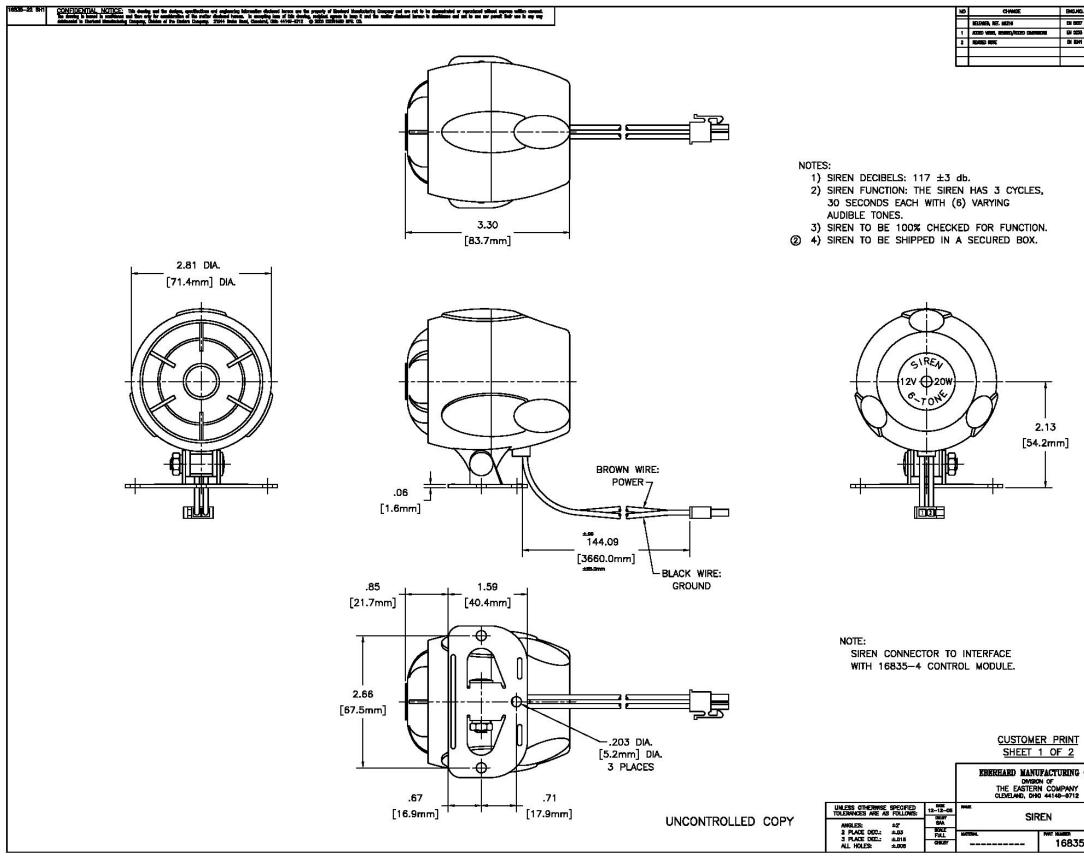

ALM-16835-RTU Add-On Alarm System Components:

- 16835-1 Power Actuator with Internal Switch Qty. (1) Replaces (1) 16720-1 Power Actuator in main compartment Provides a manual key override for all actuators
- 16835-56 Harness Kit, Actuator W/Internal Switch Harness and LED Harness Includes: 16835-23 Actuator W/Internal Switch Harness – Qty. (1) 16835-SS24 LED Harness – Qty. (1)
- 16835-22 Siren Qty. (1)
   Siren Decibels: 117 ± 3 db
   Has 3 cycles, 30 seconds each with (6) varying audible tones
- 16835-27 Door Jamb Switch Qty. (7)
- 2-16720-7X Wire Harness for Door Jamb Switch Qty. (1) Provides a negative trigger input for up to (6) door jamb switches to the control module

## Eberhard Manufacturing Company POWER-UP Locking System with Built-In Alarm Supplied Hardware

ALM-16835-U Power Locking System with Alarm and Dome Light Feature:

- 16835-50PK Control Module W/2 Key Fob (Transmitters), Antenna, Dome Light Feature and Built-in Alarm Includes: 16835-4 Control Module W/Dome Light Feature and Built-in Alarm – Qty. (1)
  - Includes: 16835-4 Control Module W/Dome Light Feature and Built-in Alarm Qty. (1) 16835-21 Antenna – Qty. (1) 16835-15 Key Fob (Transmitter) – Qty. (2)
- 16720-1 Power Actuator Qty. (6)
- 16835-1 Power Actuator with Internal Switch Qty. (1) Provides a manual key override for all actuators
- 16720-2 Power Actuator Mtg. Screws Phillips Pan Head #8-18 Type "AB" Thread Qty. (14)
- 16720-3 Connecting Rod Qty. (7)
- 16619-15PK Rod Adapter W/Set Screw Qty. (7)
- 16835-56 Harness Kit, Actuator W/Internal Switch Harness and LED Harness Includes: 16835-23 Actuator W/Internal Switch Harness – Qty. (1) 16835-SS24 LED Harness – Qty. (1)
- 16835-22 Siren Qty. (1)
   Siren Decibels: 117 ± 3 db
   Has 3 cycles, 30 seconds each with (6) varying audible tones
- 16835-27 Door Jamb Switch Qty. (7)
- 1-16720-6 Cab Wire Harness with Dome Light Feature Qty. (1) Provides independent power locking for compartment doors Provides optional connection to OEM power locking system using OEM fob (transmitter) Provides optional power for dome light feature
- 2-16720-7 Compartment Wire Harness with Dome Light Feature Qty. (1) Provides (3) actuators for road side – (4) actuators for curb side Provides power leads for self-grounding dome lights
- 2-16720-7X Wire Harness for Door Jamb Switch Qty. (1) Provides a negative trigger input for up to (6) door jamb switches to the control module

#### **System Protection:**

- 16835-4 Control Module W/Dome Light Feature and Built-in Alarm:
  - Incorporates a "Lock Pulse Timer" to provide a 0.4 second pulse from the control module to the actuators. If the buttons on the key fob are held down for an extended period, the "Lock Pulse Timer" will prevent the actuators from being damaged by over firing.
  - Incorporates a "Time Out" feature that prevents damage to the actuators by shutting down the system for 30 seconds if the buttons on the key fob are activated more than 8 times in a 30 second period. After the 30 second "Time Out" period, the system will function as normal.
  - Can hold up to (4) key fobs with different signals. If any key fobs are lost or damaged and needs to be replaced, the control module can learn/program new and/or additional key fobs.
  - Can be set-up for use in either positive or negative polarity.
- 16835-4 Control Module Dome Light Function:
  - Incorporates a feature to activate/deactivate dome lights for up to 18 compartments. On the key fob, when Button #2 (Unlock) is depressed, the dome lights will be activated for 10 minutes. When Button #1 (Lock) is depressed, the dome lights will be turned off. Optionally, when Button #1 (Lock) and Button #3 (N/A) are depressed at the same time, the dome lights will be activated for 10 minutes. By depressing Button #1 (Lock) and Button #4 (N/A) at the same time, the dome lights will be turned off.
- 16720-1 Power Actuators:
  - ► Working voltage: 8.8 VDC to 13.7 VDC
  - Current absorption: 4.5 A (Max.)
  - ► Temperature range: -18.4° F to +188.6° F
  - ▶ Power: 7.8 lbf.
- 16835-1 Power Actuator with Internal Switch:
  - Same specifications as 16720-1 Power Actuator
  - ► Has an internal switch for manual key override for all actuators
- 16835-15 Key Fob (Transmitter):
  - Working range of 150 feet. Maximum
  - ► Frequency = 433.92 MHz, Rolling Code
  - Separate "Lock" & "Unlock" Buttons