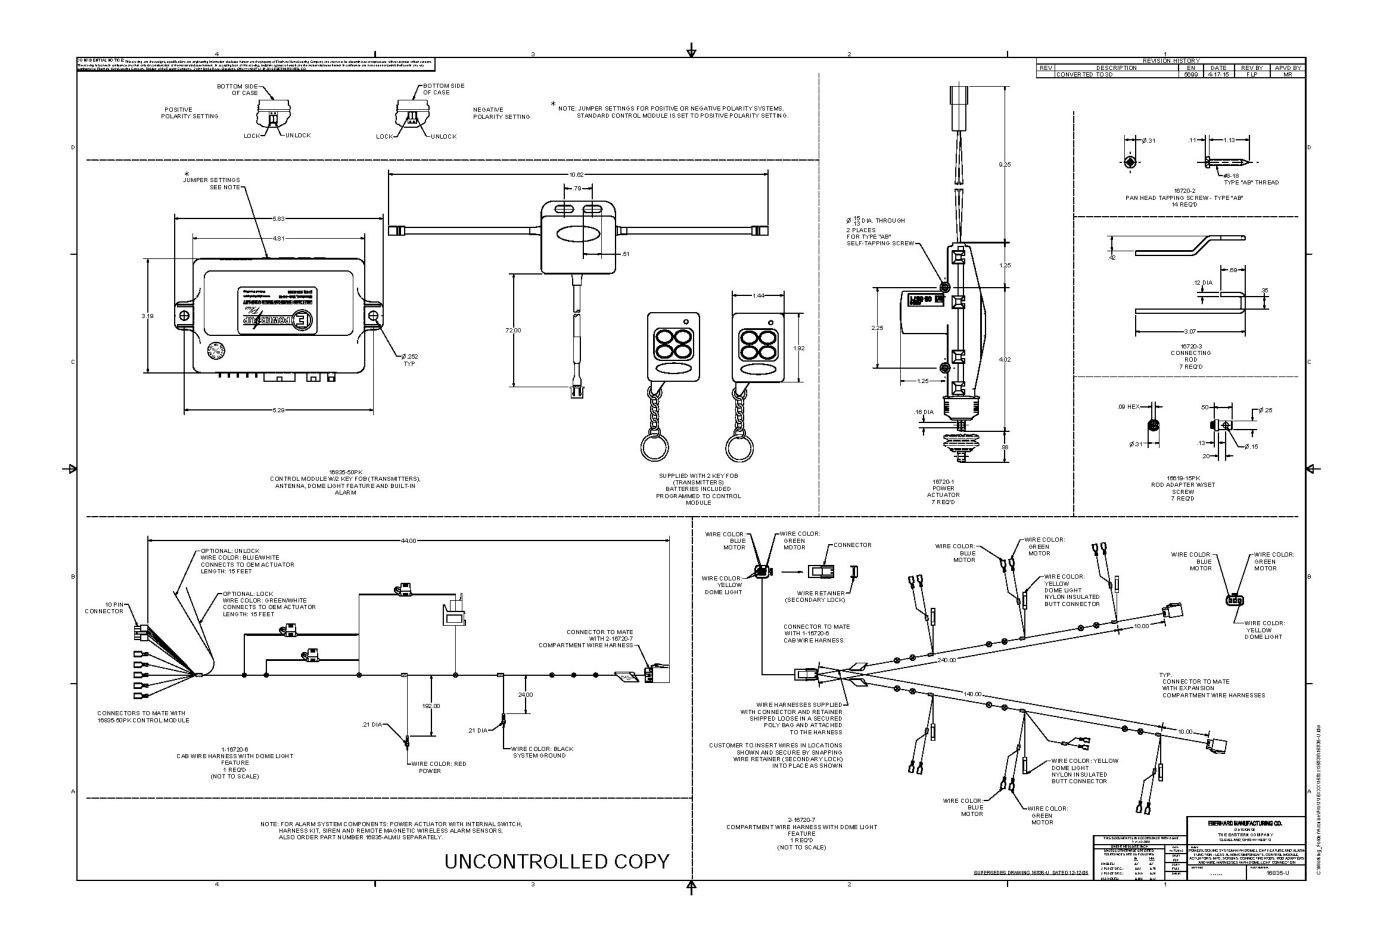

#### **Base System for (7) compartment door locks:**

16835-U Power Locking System with Dome Light Feature and Alarm Function – Less Alarm Components:

- 16835-50PK Control Module W/2 Key Fob (Transmitters), Antenna, Dome Light Feature and Built-in Alarm
  - Includes: 16835-4 Control Module W/Dome Light Feature and Built-in Alarm Qty. (1) 16835-21 Antenna – Qty. (1) 16835-15 Key Fob (Transmitter) – Qty. (2)
- 16720-1 Power Actuator Qty. (7)
- 16720-2 Power Actuator Mtg. Screws Phillips Pan Head #8-18 Type "AB" Thread Qty. (14)
- 16720-3 Connecting Rod Qty. (7)
- 16619-15PK Rod Adapter W/Set Screw Qty. (7)
- 1-16720-6 Cab Wire Harness with Dome Light Feature Qty. (1) Provides independent power locking for compartment doors Provides optional connection to OEM power locking system using OEM fob (transmitter) Provides optional power for dome light feature
- 2-16720-7 Compartment Wire Harness with Dome Light Feature Qty. (1) Provides (3) actuators for road side – (4) actuators for curb side Provides power leads for self-grounding dome lights

16835-4 Control Module and 16835-21 Antenna:

3 Pin JST Style Connector (male) to interface with the 3 Pin JST Style Connector (female) on the side of the control module

16835-4 Control Module and 16835-22 Siren:

2 Pin Connector (male) to interface with the 2 Pin Connector (female) on the side of the control module

16835-4 Control Module and 16835-23 Actuator with Internal Switch Harness:

4 Pin Connector (male) to interface with the 4 Pin Connector (female) on the side of the control module

16835-4 Control Module and 16835-SS24 LED Harness:

2 Pin JST Style Connector (male) to interface with the 2 Pin JST Style Connector (female) on the side of the control module

16835-4 Control Module and 1-16720-6 Cab Wire Harness with Dome Light Feature:

Terminal connections from outer terminal towards the center on control module:

- Terminal #1: Blue Wire Motor connection for actuators 12 ga. wire
- Terminal #2: Green Wire Motor connection for actuators 12 ga. wire
- Terminal #3: Red Wire Wire connection for power from cab 14 ga. Wire
- Terminal #4: Black Wire Wire connection for chassis ground (actuators) 14 ga. wire
- Terminal #5: Black Wire Wire connection for chassis ground (actuators) 14 ga. wire

**10 Pin Connector:** 

| <ul> <li>Position #1: Black Wire</li> </ul>       | – Ground – 18 ga. wire                                                                                                                                                                           |
|---------------------------------------------------|--------------------------------------------------------------------------------------------------------------------------------------------------------------------------------------------------|
| <ul> <li>Position #2: Blue/White Wire</li> </ul>  | <ul> <li>Wire connection to OEM actuator, unlock circuit – 18 ga. Wire</li> <li>Wire length = 15 feet, non terminated end</li> </ul>                                                             |
|                                                   | <ul> <li>Optional wire connection to the 16746-U or 1-16746-U<br/>unlock circuit (Brown Wire) – 20 ga. Wire</li> </ul>                                                                           |
|                                                   | uniock circuit (Diowir wire) - 20 ga. wire                                                                                                                                                       |
| <ul> <li>Position #3: Dark Green</li> </ul>       | <ul> <li>Wire connection to optional dome light control<br/>circuit – 18 ga. Wire</li> </ul>                                                                                                     |
| <ul> <li>Position #6: Red Wire</li> </ul>         | – Power – 18 ga. Wire                                                                                                                                                                            |
| <ul> <li>Position #8: Green/White Wire</li> </ul> | <ul> <li>Wire connection to OEM actuator, lock circuit – 18 ga. Wire</li> <li>Wire length = 15 feet, non terminated end</li> <li>Optional wire connection to the 16746-U or 1-16746-U</li> </ul> |
|                                                   | lock circuit (Purple Wire) – 20 ga. Wire                                                                                                                                                         |
|                                                   |                                                                                                                                                                                                  |

#### 1-16720-6 Cab Wire Harness with Dome Light Feature:

| • Red Wire      | <ul> <li>Wire connection to auxiliary OEM power source in cab – 10 ga. wire</li> <li>Wire length = 16 feet</li> </ul>                                                                                    |
|-----------------|----------------------------------------------------------------------------------------------------------------------------------------------------------------------------------------------------------|
| • Black Wire    | <ul> <li>Wire connection for chassis ground - 10 ga. Wire</li> <li>Wire length = 2 feet</li> </ul>                                                                                                       |
| • End Connector | <ul> <li>Connector (female) on end of cab wire harness to plug into mating connector<br/>(male) on 2-16720-7 Compartment Wire Harness or optional 2-16720-8<br/>Expansion Relay Wire Harness.</li> </ul> |

2-16720-7 Compartment Wire Harness with Dome Light feature:

Base System for (7) compartment door locks:

- Main trunk wires for both road side & curb side are 14 ga.
- Branch wires for connection to the actuators are 18 ga.
- Branch wires for connection to the dome lights are 14 ga.