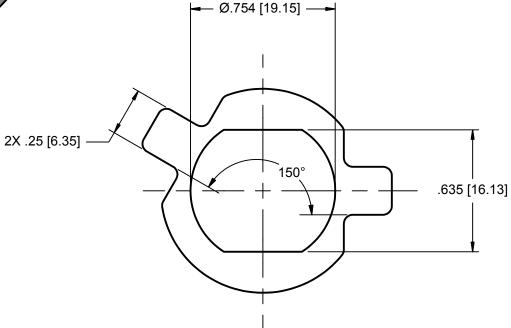

PROJ. NO: DESTROY ALL PRINTS PREVIOUS TO

PART NO: **S9003A** 

REV. NO.

| THIS DRAWING IS THE EXCLUSIVE PROPERTY OF THE ILLINOIS LOCK COMPANY / CCL SECURITY PRODUCTS, AND IS SUBMITTED ONLY ON A CONFIDENTIAL BASIS.  UNAUTHORIZED USE OR DISCLOSURE OF ITS CONTENTS AND REPRODUCTION IS PROHIBITED. THIS DRAWING, UNLESS OTHERWISE DIRECTED IS TO BE RETURNED TO THE ILLINOIS LOCK COMPANY / CCL SECURITY PRODUCTS. |                  |                                        |                 |
|---------------------------------------------------------------------------------------------------------------------------------------------------------------------------------------------------------------------------------------------------------------------------------------------------------------------------------------------|------------------|----------------------------------------|-----------------|
| MATERIAL: STEEL, COLD-ROLLED                                                                                                                                                                                                                                                                                                                |                  | TOLERANCES, UNLESS OTHERWISE SPECIFIED |                 |
|                                                                                                                                                                                                                                                                                                                                             |                  | VALUE                                  | INCHES [ mm ]   |
| FINISH SPECS: TRIVALENT YELLOW                                                                                                                                                                                                                                                                                                              |                  | X.                                     | =               |
|                                                                                                                                                                                                                                                                                                                                             |                  | X.X                                    | ± .015 [ .381 ] |
| ENG: S.Moore                                                                                                                                                                                                                                                                                                                                | SCALE: 2:1       | X.XX                                   | ± .008 [ .203 ] |
| CHECKED BY:                                                                                                                                                                                                                                                                                                                                 | DATE: 10/10/2013 | X.XXX                                  | ± .004 [ .102 ] |
|                                                                                                                                                                                                                                                                                                                                             |                  | FRACTIONS: ± 1/32                      | ANGLES: ± 2°    |

SECURITY PRODUCTS

WHEELING, IL.

NUT LOCK

CUST. NAME:

CUST. PART NO: SHEET: 1 OF 1