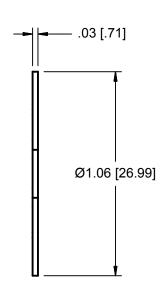

PROJ. NO: DESTROY ALL PRINTS PREVIOUS TO

PART NO: **S9003A** 

REV. NO.

| THIS DRAWING IS THE EXCLUSIVE PROPERTY OF THE ILLINOIS LOCK COMPANY / CCL SECURITY PRODUCTS, AND IS SUBMITTED ONLY ON A CONFIDENTIAL BASIS.  UNAUTHORIZED USE OR DISCLOSURE OF ITS CONTENTS AND REPRODUCTION IS PROHIBITED. THIS DRAWING, UNLESS OTHERWISE DIRECTED IS TO BE RETURNED TO THE ILLINOIS LOCK COMPANY / CCL SECURITY PRODUCTS. |                  |                                        |                 |
|---------------------------------------------------------------------------------------------------------------------------------------------------------------------------------------------------------------------------------------------------------------------------------------------------------------------------------------------|------------------|----------------------------------------|-----------------|
| MATERIAL: STEEL, COLD-ROLLED                                                                                                                                                                                                                                                                                                                |                  | TOLERANCES, UNLESS OTHERWISE SPECIFIED |                 |
|                                                                                                                                                                                                                                                                                                                                             |                  | VALUE                                  | INCHES [ mm ]   |
| FINISH SPECS: TRIVALENT YELLOW                                                                                                                                                                                                                                                                                                              |                  | X.                                     | =               |
|                                                                                                                                                                                                                                                                                                                                             |                  | X.X                                    | ± .015 [ .381 ] |
| ENG: S.Moore                                                                                                                                                                                                                                                                                                                                | SCALE: 2:1       | X.XX                                   | ± .008 [ .203 ] |
| CHECKED BY:                                                                                                                                                                                                                                                                                                                                 | DATE: 10/10/2013 | X.XXX                                  | ± .004 [ .102 ] |
|                                                                                                                                                                                                                                                                                                                                             |                  | FRACTIONS: ± 1/32                      | ANGLES: ± 2°    |

SECURITY PRODUCTS

WHEELING, IL.

NUT LOCK

CUST. NAME:

CUST. PART NO: SHEET: 1 OF 1