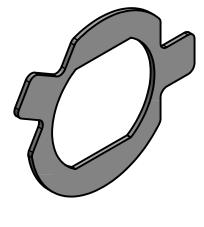

PROJ. NO: DESTROY ALL PRINTS PREVIOUS TO

PART NO: **S9003A** 

REV. NO.

| THIS DRAWING IS THE EXCLUSIVE PROPERTY OF THE ILLINOIS LOCK COMPANY / CCL SECURITY PRODUCTS, AND IS SUBMITTED ONLY ON A CONFIDENTIAL BASIS.  UNAUTHORIZED USE OR DISCLOSURE OF ITS CONTENTS AND REPRODUCTION IS PROHIBITED. THIS DRAWING, UNLESS OTHERWISE DIRECTED IS TO BE RETURNED TO THE ILLINOIS LOCK COMPANY / CCL SECURITY PRODUCTS. |                  |                                        |                 |
|---------------------------------------------------------------------------------------------------------------------------------------------------------------------------------------------------------------------------------------------------------------------------------------------------------------------------------------------|------------------|----------------------------------------|-----------------|
| MATERIAL: STEEL, COLD-ROLLED                                                                                                                                                                                                                                                                                                                |                  | TOLERANCES, UNLESS OTHERWISE SPECIFIED |                 |
|                                                                                                                                                                                                                                                                                                                                             |                  | VALUE                                  | INCHES [ mm ]   |
| FINISH SPECS: TRIVALENT YELLOW                                                                                                                                                                                                                                                                                                              |                  | X.                                     | =               |
|                                                                                                                                                                                                                                                                                                                                             |                  | X.X                                    | ± .015 [ .381 ] |
| ENG: S.Moore                                                                                                                                                                                                                                                                                                                                | SCALE: 2:1       | X.XX                                   | ± .008 [ .203 ] |
| CHECKED BY:                                                                                                                                                                                                                                                                                                                                 | DATE: 10/10/2013 | X.XXX                                  | ± .004 [ .102 ] |
|                                                                                                                                                                                                                                                                                                                                             |                  | FRACTIONS: ± 1/32                      | ANGLES: ± 2°    |

SECURITY PRODUCTS

WHEELING, IL.

NUT LOCK

CUST. NAME:

CUST. PART NO: SHEET: 1 OF 1