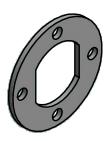

PROJ. NO: DESTROY ALL PRINTS PREVIOUS TO PART NO: S69512G

| THIS DRAWING IS THE EXCLUSIVE PROPERTY OF THE ILLINOIS LOCK COMPANY / CCL SECURITY PRODUCTS, AND IS SUBMITTED ONLY ON A CONFIDENTIAL BASIS.  UNAUTHORIZED USE OR DISCLOSURE OF ITS CONTENTS AND REPRODUCTION IS PROHIBITED. THIS DRAWING, UNLESS OTHERWISE DIRECTED IS TO BE RETURNED TO THE ILLINOIS LOCK COMPANY / CCL SECURITY PRODUCTS. |                  |                                        |                 | Illinois Lock Company      |               |
|---------------------------------------------------------------------------------------------------------------------------------------------------------------------------------------------------------------------------------------------------------------------------------------------------------------------------------------------|------------------|----------------------------------------|-----------------|----------------------------|---------------|
| MATERIAL: STEEL                                                                                                                                                                                                                                                                                                                             |                  | TOLERANCES, UNLESS OTHERWISE SPECIFIED |                 | SECURITY PRODUCTS WHEELING |               |
|                                                                                                                                                                                                                                                                                                                                             |                  | VALUE                                  | INCHES [ mm ]   |                            |               |
| FINISH SPECS: ZINC                                                                                                                                                                                                                                                                                                                          |                  | X.                                     | -               | S6951                      |               |
|                                                                                                                                                                                                                                                                                                                                             |                  | X.X                                    | ± .015 [ .381 ] |                            |               |
| ENG: S.Moore                                                                                                                                                                                                                                                                                                                                | SCALE: 1:1       | X.XX                                   | ± .008 [ .203 ] | CUST. NAME:                |               |
| CHECKED BY:                                                                                                                                                                                                                                                                                                                                 | DATE: 10/10/2013 | X.XXX                                  | ± .004 [ .102 ] | CUST. PART NO:             | OUEET 4 OF 4  |
|                                                                                                                                                                                                                                                                                                                                             |                  | FRACTIONS: ± 1/32                      | ANGLES: ± 2°    |                            | SHEET: 1 OF 1 |