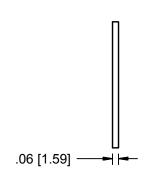

PROJ. NO: DESTROY ALL PRINTS PREVIOUS TO PART NO: S69512G

| THIS DRAWING IS THE EXCLUSIVE PROPERTY OF THE ILLINOIS LOCK COMPANY / CCL SECURITY PRODUCTS, AND IS SUBMITTED ONLY ON A CONFIDENTIAL BASIS.  UNAUTHORIZED USE OR DISCLOSURE OF ITS CONTENTS AND REPRODUCTION IS PROHIBITED. THIS DRAWING, UNLESS OTHERWISE DIRECTED IS TO BE RETURNED TO THE ILLINOIS LOCK COMPANY / CCL SECURITY PRODUCTS. |                  |                                        |                 | Illinois Lock Company      |               |
|---------------------------------------------------------------------------------------------------------------------------------------------------------------------------------------------------------------------------------------------------------------------------------------------------------------------------------------------|------------------|----------------------------------------|-----------------|----------------------------|---------------|
| MATERIAL: STEEL                                                                                                                                                                                                                                                                                                                             |                  | TOLERANCES, UNLESS OTHERWISE SPECIFIED |                 | SECURITY PRODUCTS WHEELING |               |
|                                                                                                                                                                                                                                                                                                                                             |                  | VALUE                                  | INCHES [ mm ]   |                            |               |
| FINISH SPECS: ZINC                                                                                                                                                                                                                                                                                                                          |                  | X.                                     | -               | S6951                      |               |
|                                                                                                                                                                                                                                                                                                                                             |                  | X.X                                    | ± .015 [ .381 ] |                            |               |
| ENG: S.Moore                                                                                                                                                                                                                                                                                                                                | SCALE: 1:1       | X.XX                                   | ± .008 [ .203 ] | CUST. NAME:                |               |
| CHECKED BY:                                                                                                                                                                                                                                                                                                                                 | DATE: 10/10/2013 | X.XXX                                  | ± .004 [ .102 ] | CUST. PART NO:             | OUEET 4 OF 4  |
|                                                                                                                                                                                                                                                                                                                                             |                  | FRACTIONS: ± 1/32                      | ANGLES: ± 2°    |                            | SHEET: 1 OF 1 |