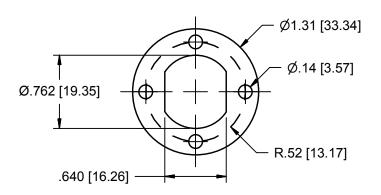

PROJ. NO: DESTROY ALL PRINTS PREVIOUS TO PART NO: S69512G

| THIS DRAWING IS THE EXCLUSIVE PROPERTY OF THE ILLINOIS LOCK COMPANY / CCL SECURITY PRODUCTS, AND IS SUBMITTED ONLY ON A CONFIDENTIAL BASIS.  UNAUTHORIZED USE OR DISCLOSURE OF ITS CONTENTS AND REPRODUCTION IS PROHIBITED. THIS DRAWING, UNLESS OTHERWISE DIRECTED IS TO BE RETURNED TO THE ILLINOIS LOCK COMPANY / CCL SECURITY PRODUCTS. |                  |                                        |                 | Illinois Lock Company      |               |
|---------------------------------------------------------------------------------------------------------------------------------------------------------------------------------------------------------------------------------------------------------------------------------------------------------------------------------------------|------------------|----------------------------------------|-----------------|----------------------------|---------------|
| MATERIAL: STEEL                                                                                                                                                                                                                                                                                                                             |                  | TOLERANCES, UNLESS OTHERWISE SPECIFIED |                 | SECURITY PRODUCTS WHEELING |               |
|                                                                                                                                                                                                                                                                                                                                             |                  | VALUE                                  | INCHES [ mm ]   |                            |               |
| FINISH SPECS: ZINC                                                                                                                                                                                                                                                                                                                          |                  | X.                                     | -               | S6951                      |               |
|                                                                                                                                                                                                                                                                                                                                             |                  | X.X                                    | ± .015 [ .381 ] |                            |               |
| ENG: S.Moore                                                                                                                                                                                                                                                                                                                                | SCALE: 1:1       | X.XX                                   | ± .008 [ .203 ] | CUST. NAME:                |               |
| CHECKED BY:                                                                                                                                                                                                                                                                                                                                 | DATE: 10/10/2013 | X.XXX                                  | ± .004 [ .102 ] | CUST. PART NO:             | OUEET 4 OF 4  |
|                                                                                                                                                                                                                                                                                                                                             |                  | FRACTIONS: ± 1/32                      | ANGLES: ± 2°    |                            | SHEET: 1 OF 1 |