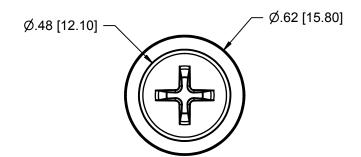

PROJ. NO: DESTROY ALL PRINTS PREVIOUS TO PART NO: S23032G REV. NO.

| INIS DRAWING IS THE EXCLUSIVE PROPERTY OF THE ILLINOIS LOCK COMPANY CCC SECURITY PRODUCTS, AND IS SUBMITTED ONLY ON A CONFIDENTIAL BASIS.  UNAUTHORIZED USE OR DISCLOSURE OF ITS CONTENTS AND REPRODUCTION IS PROHIBITED. THIS DRAWING, UNLESS OTHERWISE DIRECTED IS TO BE RETURNED TO THE ILLINOIS LOCK COMPANY / CCL SECURITY PRODUCTS. |                 |                                        |                 | Illinois Lock Company |               |
|-------------------------------------------------------------------------------------------------------------------------------------------------------------------------------------------------------------------------------------------------------------------------------------------------------------------------------------------|-----------------|----------------------------------------|-----------------|-----------------------|---------------|
| MATERIAL: STEEL                                                                                                                                                                                                                                                                                                                           |                 | TOLERANCES, UNLESS OTHERWISE SPECIFIED |                 | SECURITY PRODUCTS     | WHEELING, IL. |
|                                                                                                                                                                                                                                                                                                                                           |                 | VALUE                                  | INCHES [ mm ]   |                       |               |
| FINISH SPECS: ZINC                                                                                                                                                                                                                                                                                                                        |                 | X.                                     | -               | CAM SCREW             |               |
|                                                                                                                                                                                                                                                                                                                                           |                 | ⊢ x.x                                  | ± .015 [ .381 ] |                       |               |
| ENG: A.O.                                                                                                                                                                                                                                                                                                                                 | SCALE: 2:1      | X.XX                                   | ± .008 [ .203 ] | CUST. NAME:           |               |
| CHECKED BY:                                                                                                                                                                                                                                                                                                                               | DATE: 3/10/2015 | X.XXX                                  | ± .004 [ .102 ] | OLIGE BARENO          | OUEET 4 OF 4  |
|                                                                                                                                                                                                                                                                                                                                           |                 | FRACTIONS: ± 1/32                      | ANGLES: ± 2°    | CUST. PART NO:        | SHEET: 1 OF 1 |
|                                                                                                                                                                                                                                                                                                                                           |                 |                                        |                 |                       |               |