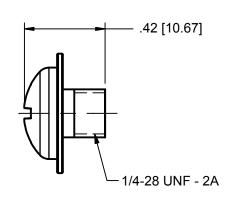

PROJ. NO: DESTROY ALL PRINTS PREVIOUS TO PART NO: S23032G REV. NO.

| INIS DRAWING IS THE EXCLUSIVE PROPERTY OF THE ILLINOIS LOCK COMPANY CCC SECURITY PRODUCTS, AND IS SUBMITTED ONLY ON A CONFIDENTIAL BASIS.  UNAUTHORIZED USE OR DISCLOSURE OF ITS CONTENTS AND REPRODUCTION IS PROHIBITED. THIS DRAWING, UNLESS OTHERWISE DIRECTED IS TO BE RETURNED TO THE ILLINOIS LOCK COMPANY / CCL SECURITY PRODUCTS. |                 |                                        |                 | Illinois Lock Company |               |
|-------------------------------------------------------------------------------------------------------------------------------------------------------------------------------------------------------------------------------------------------------------------------------------------------------------------------------------------|-----------------|----------------------------------------|-----------------|-----------------------|---------------|
| MATERIAL: STEEL                                                                                                                                                                                                                                                                                                                           |                 | TOLERANCES, UNLESS OTHERWISE SPECIFIED |                 | SECURITY PRODUCTS     | WHEELING, IL. |
|                                                                                                                                                                                                                                                                                                                                           |                 | VALUE                                  | INCHES [ mm ]   |                       |               |
| FINISH SPECS: ZINC                                                                                                                                                                                                                                                                                                                        |                 | X.                                     | -               | CAM SCREW             |               |
|                                                                                                                                                                                                                                                                                                                                           |                 | ⊢ x.x                                  | ± .015 [ .381 ] |                       |               |
| ENG: A.O.                                                                                                                                                                                                                                                                                                                                 | SCALE: 2:1      | X.XX                                   | ± .008 [ .203 ] | CUST. NAME:           |               |
| CHECKED BY:                                                                                                                                                                                                                                                                                                                               | DATE: 3/10/2015 | X.XXX                                  | ± .004 [ .102 ] | OLIGE BARENO          | OUEET 4 OF 4  |
|                                                                                                                                                                                                                                                                                                                                           |                 | FRACTIONS: ± 1/32                      | ANGLES: ± 2°    | CUST. PART NO:        | SHEET: 1 OF 1 |
|                                                                                                                                                                                                                                                                                                                                           |                 |                                        |                 |                       |               |