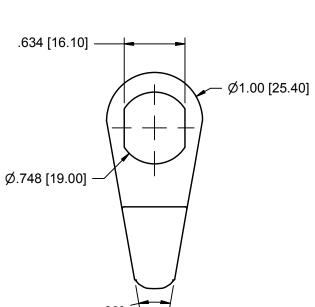

PROJ. NO: DESTROY ALL PRINTS PREVIOUS TO

PART NO:

FP333

REV. NO.

| THIS DRAWING IS THE EXCLUSIVE PROPERTY OF THE ILLINOIS LOCK COMPANY / CCL SECURITY PRODUCTS, AND IS SUBMITTED ONLY ON A CONFIDENTIAL BASIS.  UNAUTHORIZED USE OR DISCLOSURE OF ITS CONTENTS AND REPRODUCTION IS PROHIBITED. THIS DRAWING, UNLESS OTHERWISE DIRECTED IS TO BE RETURNED TO THE  ILLINOIS LOCK COMPANY / CCL SECURITY PRODUCTS. |                  |                                        |                 |  |
|----------------------------------------------------------------------------------------------------------------------------------------------------------------------------------------------------------------------------------------------------------------------------------------------------------------------------------------------|------------------|----------------------------------------|-----------------|--|
| MATERIAL: STAINLESS STEEL FINISH SPECS: PASSIVATED                                                                                                                                                                                                                                                                                           |                  | TOLERANCES, UNLESS OTHERWISE SPECIFIED |                 |  |
|                                                                                                                                                                                                                                                                                                                                              |                  | VALUE                                  | INCHES [ mm ]   |  |
|                                                                                                                                                                                                                                                                                                                                              |                  | X.                                     | -               |  |
|                                                                                                                                                                                                                                                                                                                                              | SCALE: 1:1       | X.X                                    | ± .015 [ .381 ] |  |
| ENG: S.Moore                                                                                                                                                                                                                                                                                                                                 |                  | X.XX                                   | ± .008 [ .203 ] |  |
| OUEOKED DV:                                                                                                                                                                                                                                                                                                                                  | DATE: 10/14/2013 | X.XXX                                  | ± .004 [ .102 ] |  |
| CHECKED BY:                                                                                                                                                                                                                                                                                                                                  |                  | FRACTIONS: ± 1/32                      | ANGLES: ± 2°    |  |