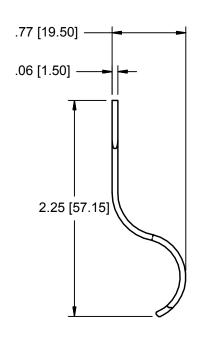

PROJ. NO: DESTROY ALL PRINTS PREVIOUS TO

PART NO:

FP333

REV. NO.

| THIS DRAWING IS THE EXCLUSIVE PROPERTY OF THE ILLINOIS LOCK COMPANY / CCL SECURITY PRODUCTS, AND IS SUBMITTED ONLY ON A CONFIDENTIAL BASIS.  UNAUTHORIZED USE OR DISCLOSURE OF ITS CONTENTS AND REPRODUCTION IS PROHIBITED. THIS DRAWING, UNLESS OTHERWISE DIRECTED IS TO BE RETURNED TO THE  ILLINOIS LOCK COMPANY / CCL SECURITY PRODUCTS. |                  |                                        |                 |  |
|----------------------------------------------------------------------------------------------------------------------------------------------------------------------------------------------------------------------------------------------------------------------------------------------------------------------------------------------|------------------|----------------------------------------|-----------------|--|
| MATERIAL: STAINLESS STEEL FINISH SPECS: PASSIVATED                                                                                                                                                                                                                                                                                           |                  | TOLERANCES, UNLESS OTHERWISE SPECIFIED |                 |  |
|                                                                                                                                                                                                                                                                                                                                              |                  | VALUE                                  | INCHES [ mm ]   |  |
|                                                                                                                                                                                                                                                                                                                                              |                  | X.                                     | -               |  |
|                                                                                                                                                                                                                                                                                                                                              | SCALE: 1:1       | X.X                                    | ± .015 [ .381 ] |  |
| ENG: S.Moore                                                                                                                                                                                                                                                                                                                                 |                  | X.XX                                   | ± .008 [ .203 ] |  |
| OUEOKED DV:                                                                                                                                                                                                                                                                                                                                  | DATE: 10/14/2013 | X.XXX                                  | ± .004 [ .102 ] |  |
| CHECKED BY:                                                                                                                                                                                                                                                                                                                                  |                  | FRACTIONS: ± 1/32                      | ANGLES: ± 2°    |  |