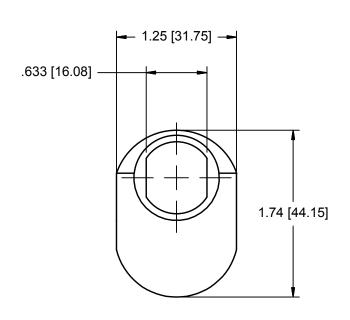

PROJ. NO: DESTROY ALL PRINTS PREVIOUS TO

PART NO:

P9446A

REV. NO.

| THIS DRAWING IS THE EXCLUSIVE PROPERTY OF THE ILLINOIS LOCK COMPANY / CCL SECURITY PRODUCTS, AND IS SUBMITTED ONLY ON A CONFIDENTIAL BASIS.  UNAUTHORIZED USE OR DISCLOSURE OF ITS CONTENTS AND REPRODUCTION IS PROHIBITED. THIS DRAWING, UNLESS OTHERWISE DIRECTED IS TO BE RETURNED TO THE ILLINOIS LOCK COMPANY / CCL SECURITY PRODUCTS. |                 |                                        |                 | Illinois Lock Company |               |
|---------------------------------------------------------------------------------------------------------------------------------------------------------------------------------------------------------------------------------------------------------------------------------------------------------------------------------------------|-----------------|----------------------------------------|-----------------|-----------------------|---------------|
| MATERIAL: PLASTIC; BLACK                                                                                                                                                                                                                                                                                                                    |                 | TOLERANCES, UNLESS OTHERWISE SPECIFIED |                 | SECURITY PRODUCTS     | WHEELING, IL. |
|                                                                                                                                                                                                                                                                                                                                             |                 | VALUE                                  | INCHES [ mm ]   |                       |               |
| FINISH SPECS: -                                                                                                                                                                                                                                                                                                                             |                 | X.                                     | -               |                       |               |
|                                                                                                                                                                                                                                                                                                                                             |                 | X.X                                    | ± .015 [ .381 ] |                       |               |
| ENG: Tom                                                                                                                                                                                                                                                                                                                                    | SCALE: 1:1      | X.XX                                   | ± .008 [ .203 ] | CUST. NAME:           |               |
| CHECKED BY:                                                                                                                                                                                                                                                                                                                                 | DATE: 4/20/2005 | X.XXX                                  | ± .004 [ .102 ] | CUST. PART NO:        | SHEET: 1 OF 1 |
|                                                                                                                                                                                                                                                                                                                                             |                 | FRACTIONS: ± 1/32                      | ANGLES: ± 2°    |                       |               |