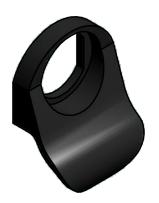

PROJ. NO: DESTROY ALL PRINTS PREVIOUS TO

PART NO:

P9446A

REV. NO.

| THIS DRAWING IS THE EXCLUSIVE PROPERTY OF THE ILLINOIS LOCK COMPANY / CCL SECURITY PRODUCTS, AND IS SUBMITTED ONLY ON A CONFIDENTIAL BASIS.  UNAUTHORIZED USE OR DISCLOSURE OF ITS CONTENTS AND REPRODUCTION IS PROHIBITED. THIS DRAWING, UNLESS OTHERWISE DIRECTED IS TO BE RETURNED TO THE ILLINOIS LOCK COMPANY / CCL SECURITY PRODUCTS. |                 |                                        |                 | Illinois Lock Company |               |
|---------------------------------------------------------------------------------------------------------------------------------------------------------------------------------------------------------------------------------------------------------------------------------------------------------------------------------------------|-----------------|----------------------------------------|-----------------|-----------------------|---------------|
| MATERIAL: PLASTIC; BLACK                                                                                                                                                                                                                                                                                                                    |                 | TOLERANCES, UNLESS OTHERWISE SPECIFIED |                 | SECURITY PRODUCTS     | WHEELING, IL. |
|                                                                                                                                                                                                                                                                                                                                             |                 | VALUE                                  | INCHES [ mm ]   |                       |               |
| FINISH SPECS: -                                                                                                                                                                                                                                                                                                                             |                 | X.                                     | -               |                       |               |
|                                                                                                                                                                                                                                                                                                                                             |                 | X.X                                    | ± .015 [ .381 ] |                       |               |
| ENG: Tom                                                                                                                                                                                                                                                                                                                                    | SCALE: 1:1      | X.XX                                   | ± .008 [ .203 ] | CUST. NAME:           |               |
| CHECKED BY:                                                                                                                                                                                                                                                                                                                                 | DATE: 4/20/2005 | X.XXX                                  | ± .004 [ .102 ] | CUST. PART NO:        | SHEET: 1 OF 1 |
|                                                                                                                                                                                                                                                                                                                                             |                 | FRACTIONS: ± 1/32                      | ANGLES: ± 2°    |                       |               |