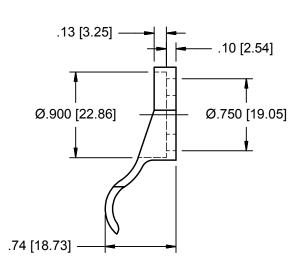

PROJ. NO: DESTROY ALL PRINTS PREVIOUS TO

PART NO:

P9446A

REV. NO.

| THIS DRAWING IS THE EXCLUSIVE PROPERTY OF THE ILLINOIS LOCK COMPANY / CCL SECURITY PRODUCTS, AND IS SUBMITTED ONLY ON A CONFIDENTIAL BASIS.  UNAUTHORIZED USE OR DISCLOSURE OF ITS CONTENTS AND REPRODUCTION IS PROHIBITED. THIS DRAWING, UNLESS OTHERWISE DIRECTED IS TO BE RETURNED TO THE ILLINOIS LOCK COMPANY / CCL SECURITY PRODUCTS. |                 |                                        |                 | Illinois Lock Company |               |
|---------------------------------------------------------------------------------------------------------------------------------------------------------------------------------------------------------------------------------------------------------------------------------------------------------------------------------------------|-----------------|----------------------------------------|-----------------|-----------------------|---------------|
| MATERIAL: PLASTIC; BLACK                                                                                                                                                                                                                                                                                                                    |                 | TOLERANCES, UNLESS OTHERWISE SPECIFIED |                 | SECURITY PRODUCTS     | WHEELING, IL. |
|                                                                                                                                                                                                                                                                                                                                             |                 | VALUE                                  | INCHES [ mm ]   |                       |               |
| FINISH SPECS: -                                                                                                                                                                                                                                                                                                                             |                 | X.                                     | -               |                       |               |
|                                                                                                                                                                                                                                                                                                                                             |                 | X.X                                    | ± .015 [ .381 ] |                       |               |
| ENG: Tom                                                                                                                                                                                                                                                                                                                                    | SCALE: 1:1      | X.XX                                   | ± .008 [ .203 ] | CUST. NAME:           |               |
| CHECKED BY:                                                                                                                                                                                                                                                                                                                                 | DATE: 4/20/2005 | X.XXX                                  | ± .004 [ .102 ] | CUST. PART NO:        | SHEET: 1 OF 1 |
|                                                                                                                                                                                                                                                                                                                                             |                 | FRACTIONS: ± 1/32                      | ANGLES: ± 2°    |                       |               |