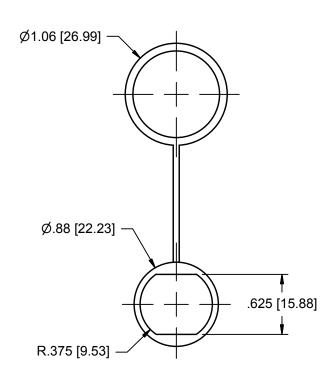

PROJ. NO: DESTROY ALL PRINTS PREVIOUS TO

PART NO: **P9748** 

REV. NO.

|                  | THE ILLINOIS LOCK COMPANY / CCL SECURITY PRO<br>ITENTS AND REPRODUCTION IS PROHIBITED. THIS I<br>CTS. |                                        |                 |
|------------------|-------------------------------------------------------------------------------------------------------|----------------------------------------|-----------------|
| MATERIAL: RUBBER |                                                                                                       | TOLERANCES, UNLESS OTHERWISE SPECIFIED |                 |
|                  |                                                                                                       | VALUE                                  | INCHES [ mm ]   |
| FINISH SPECS: -  |                                                                                                       | X.                                     | -               |
|                  |                                                                                                       | X.X                                    | ± .015 [ .381 ] |
| ENG: S.Moore     | SCALE: 1:1                                                                                            | X.XX                                   | ± .008 [ .203 ] |
| CUECKED DV:      | DATE: 10/15/2013                                                                                      | X.XXX                                  | ± .004 [ .102 ] |
| CHECKED BY:      |                                                                                                       | FRACTIONS: ± 1/32                      | ANGLES: ± 2°    |