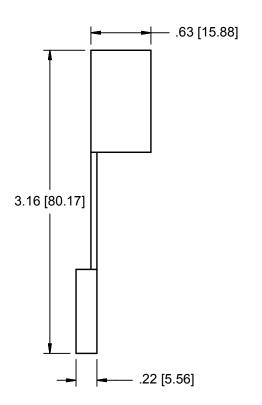

PROJ. NO: DESTROY ALL PRINTS PREVIOUS TO

PART NO: **P9748** 

REV. NO.

|                  | THE ILLINOIS LOCK COMPANY / CCL SECURITY PRO<br>ITENTS AND REPRODUCTION IS PROHIBITED. THIS I<br>CTS. |                                        |                 |
|------------------|-------------------------------------------------------------------------------------------------------|----------------------------------------|-----------------|
| MATERIAL: RUBBER |                                                                                                       | TOLERANCES, UNLESS OTHERWISE SPECIFIED |                 |
|                  |                                                                                                       | VALUE                                  | INCHES [ mm ]   |
| FINISH SPECS: -  |                                                                                                       | X.                                     | -               |
|                  |                                                                                                       | X.X                                    | ± .015 [ .381 ] |
| ENG: S.Moore     | SCALE: 1:1                                                                                            | X.XX                                   | ± .008 [ .203 ] |
| CUECKED DV:      | DATE: 10/15/2013                                                                                      | X.XXX                                  | ± .004 [ .102 ] |
| CHECKED BY:      |                                                                                                       | FRACTIONS: ± 1/32                      | ANGLES: ± 2°    |