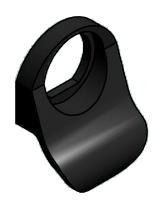

PROJ. NO:

DESTROY ALL PRINTS PREVIOUS TO

PART NO:

P9446B

REV. NO.

| THIS DRAWING IS THE EXCLUSIVE PROPERTY OF THE ILLINOIS LOCK COMPANY / CCL SECURITY PRODUCTS, AND IS SUBMITTED ONLY ON A CONFIDENTIAL BASIS. UNAUTHORIZED USE OR DISCLOSURE OF ITS CONTENTS AND REPRODUCTION IS PROHIBITED. THIS DRAWING, UNLESS OTHERWISE DIRECTED IS TO BE RETURNED TO THE ILLINOIS LOCK COMPANY / CCL SECURITY PRODUCTS. |                 |                                        |                 | Illinois Lock Company |               |
|--------------------------------------------------------------------------------------------------------------------------------------------------------------------------------------------------------------------------------------------------------------------------------------------------------------------------------------------|-----------------|----------------------------------------|-----------------|-----------------------|---------------|
| MATERIAL: RUBBER; BLACK                                                                                                                                                                                                                                                                                                                    |                 | TOLERANCES, UNLESS OTHERWISE SPECIFIED |                 | SECURITY PRODUCTS     | WHEELING, IL. |
| ,                                                                                                                                                                                                                                                                                                                                          |                 | VALUE                                  | INCHES [ mm ]   |                       | <u> </u>      |
| FINISH SPECS: -                                                                                                                                                                                                                                                                                                                            |                 | X.                                     | -               |                       |               |
|                                                                                                                                                                                                                                                                                                                                            |                 | X.X                                    | ± .015 [ .381 ] |                       |               |
| ENG: Tom                                                                                                                                                                                                                                                                                                                                   | SCALE: 1:1      | X.XX                                   | ± .008 [ .203 ] | CUST. NAME:           |               |
| CHECKED BY:                                                                                                                                                                                                                                                                                                                                | DATE: 4/20/2005 | X.XXX                                  | ± .004 [ .102 ] | CUST. PART NO:        | SHEET: 1 OF 1 |
|                                                                                                                                                                                                                                                                                                                                            |                 | FRACTIONS: ± 1/32                      | ANGLES: ± 2°    |                       |               |