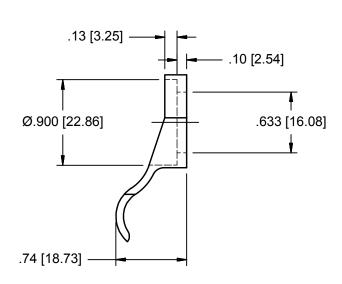

PROJ. NO:

DESTROY ALL PRINTS PREVIOUS TO

PART NO:

P9446B

REV. NO.

| THIS DRAWING IS THE EXCLUSIVE PROPERTY OF THE ILLINOIS LOCK COMPANY / CCL SECURITY PRODUCTS, AND IS SUBMITTED ONLY ON A CONFIDENTIAL BASIS. UNAUTHORIZED USE OR DISCLOSURE OF ITS CONTENTS AND REPRODUCTION IS PROHIBITED. THIS DRAWING, UNLESS OTHERWISE DIRECTED IS TO BE RETURNED TO THE ILLINOIS LOCK COMPANY / CCL SECURITY PRODUCTS. |                 |                                        |                 | Illinois Lock Company |               |
|--------------------------------------------------------------------------------------------------------------------------------------------------------------------------------------------------------------------------------------------------------------------------------------------------------------------------------------------|-----------------|----------------------------------------|-----------------|-----------------------|---------------|
| MATERIAL: RUBBER; BLACK                                                                                                                                                                                                                                                                                                                    |                 | TOLERANCES, UNLESS OTHERWISE SPECIFIED |                 | SECURITY PRODUCTS     | WHEELING, IL. |
| ,                                                                                                                                                                                                                                                                                                                                          |                 | VALUE                                  | INCHES [ mm ]   |                       | <u> </u>      |
| FINISH SPECS: -                                                                                                                                                                                                                                                                                                                            |                 | X.                                     | -               |                       |               |
|                                                                                                                                                                                                                                                                                                                                            |                 | X.X                                    | ± .015 [ .381 ] |                       |               |
| ENG: Tom                                                                                                                                                                                                                                                                                                                                   | SCALE: 1:1      | X.XX                                   | ± .008 [ .203 ] | CUST. NAME:           |               |
| CHECKED BY:                                                                                                                                                                                                                                                                                                                                | DATE: 4/20/2005 | X.XXX                                  | ± .004 [ .102 ] | CUST. PART NO:        | SHEET: 1 OF 1 |
|                                                                                                                                                                                                                                                                                                                                            |                 | FRACTIONS: ± 1/32                      | ANGLES: ± 2°    |                       |               |