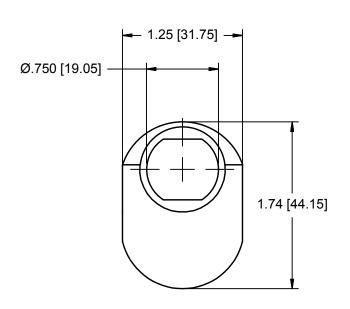

PROJ. NO:

DESTROY ALL PRINTS PREVIOUS TO

PART NO:

P9446B

REV. NO.

| THIS DRAWING IS THE EXCLUSIVE PROPERTY OF THE ILLINOIS LOCK COMPANY / CCL SECURITY PRODUCTS, AND IS SUBMITTED ONLY ON A CONFIDENTIAL BASIS. UNAUTHORIZED USE OR DISCLOSURE OF ITS CONTENTS AND REPRODUCTION IS PROHIBITED. THIS DRAWING, UNLESS OTHERWISE DIRECTED IS TO BE RETURNED TO THE ILLINOIS LOCK COMPANY / CCL SECURITY PRODUCTS. |                 |                                        |                 | Illinois Lock Company |               |
|--------------------------------------------------------------------------------------------------------------------------------------------------------------------------------------------------------------------------------------------------------------------------------------------------------------------------------------------|-----------------|----------------------------------------|-----------------|-----------------------|---------------|
| MATERIAL: RUBBER; BLACK                                                                                                                                                                                                                                                                                                                    |                 | TOLERANCES, UNLESS OTHERWISE SPECIFIED |                 | SECURITY PRODUCTS     | WHEELING, IL. |
| ,                                                                                                                                                                                                                                                                                                                                          |                 | VALUE                                  | INCHES [ mm ]   |                       | <u> </u>      |
| FINISH SPECS: -                                                                                                                                                                                                                                                                                                                            |                 | X.                                     | -               |                       |               |
|                                                                                                                                                                                                                                                                                                                                            |                 | X.X                                    | ± .015 [ .381 ] |                       |               |
| ENG: Tom                                                                                                                                                                                                                                                                                                                                   | SCALE: 1:1      | X.XX                                   | ± .008 [ .203 ] | CUST. NAME:           |               |
| CHECKED BY:                                                                                                                                                                                                                                                                                                                                | DATE: 4/20/2005 | X.XXX                                  | ± .004 [ .102 ] | CUST. PART NO:        | SHEET: 1 OF 1 |
|                                                                                                                                                                                                                                                                                                                                            |                 | FRACTIONS: ± 1/32                      | ANGLES: ± 2°    |                       |               |