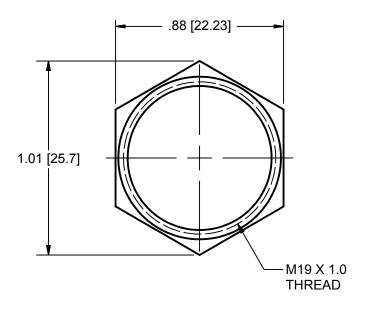

|                          | F THE ILLINOIS LOCK COMPANY / CCL SECURITY PRODU<br>DNTENTS AND REPRODUCTION IS PROHIBITED. THIS DR<br>UCTS. | Illinois Lock Company                  |                 |                     |                                         |
|--------------------------|--------------------------------------------------------------------------------------------------------------|----------------------------------------|-----------------|---------------------|-----------------------------------------|
| MATERIAL: ZINC           |                                                                                                              | TOLERANCES, UNLESS OTHERWISE SPECIFIED |                 | SECURITY PRODUCTS   | WHEELING, IL.                           |
|                          |                                                                                                              | VALUE                                  | INCHES [ mm ]   | 02001111111020010   | *************************************** |
| FINISH SPECS: DICHROMATE |                                                                                                              | X.                                     | -               | M19 X 1.0 BARREL NU | JT                                      |
|                          | 1                                                                                                            | X.X                                    | ± .015 [ .381 ] |                     |                                         |
| ENG: Tom                 | SCALE: 2:1                                                                                                   | X.XX                                   | ±.008 [.203]    | CUST. NAME:         |                                         |
| CUECKED DV               | DATE: 6/12/2006                                                                                              | X.XXX                                  | ±.004 [.102]    | CHOT DADT NO.       | CUEET, 4 OF 4                           |
| CHECKED BY:              |                                                                                                              | FRACTIONS: ± 1/32                      | ANGLES: ± 2°    | CUST. PART NO:      | SHEET: 1 OF 1                           |