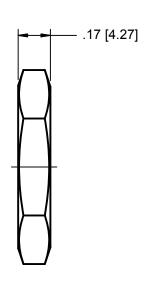

|                          | F THE ILLINOIS LOCK COMPANY / CCL SECURITY PRODU<br>DNTENTS AND REPRODUCTION IS PROHIBITED. THIS DR<br>UCTS. | Illinois Lock Company                  |                 |                     |                                         |
|--------------------------|--------------------------------------------------------------------------------------------------------------|----------------------------------------|-----------------|---------------------|-----------------------------------------|
| MATERIAL: ZINC           |                                                                                                              | TOLERANCES, UNLESS OTHERWISE SPECIFIED |                 | SECURITY PRODUCTS   | WHEELING, IL.                           |
|                          |                                                                                                              | VALUE                                  | INCHES [ mm ]   | 02001111111020010   | *************************************** |
| FINISH SPECS: DICHROMATE |                                                                                                              | X.                                     | -               | M19 X 1.0 BARREL NU | JT                                      |
|                          | 1                                                                                                            | X.X                                    | ± .015 [ .381 ] |                     |                                         |
| ENG: Tom                 | SCALE: 2:1                                                                                                   | X.XX                                   | ±.008 [.203]    | CUST. NAME:         |                                         |
| CUECKED DV               | DATE: 6/12/2006                                                                                              | X.XXX                                  | ±.004 [.102]    | CHOT DADT NO.       | CUEET, 4 OF 4                           |
| CHECKED BY:              |                                                                                                              | FRACTIONS: ± 1/32                      | ANGLES: ± 2°    | CUST. PART NO:      | SHEET: 1 OF 1                           |