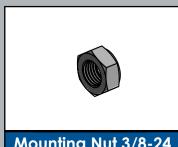

scalp and upgraded dust shutter
- Finish: Textured black powder coat





| Part Number | Housing Length [B-Dim]* |             |
|-------------|-------------------------|-------------|
|             | Inches                  | Millimeters |
| DC4050      | 13/16                   | 20.6        |

## **Installation and Rotation**



Illinois Lock Company
A division of the Eastern Company

Rev 0 12/8/2015



## Weather Resistant Oval Handle for Glass Mount Truck Cap Doors

DC4050

## **Handle Cams**

.314" - .319" Cam Boss



255F748
3-Point Cam (Short)



-.63

1.63

.27-

354F638 Bumped-In Cam



255F758 **3-Point Cam (Long)** 



255F768 Holding Plate



354F628 **Bumped-Out Cam** 



# Weather Resistant Oval Handle for Glass Mount Truck Cap Doors

## **Accessories/Replacement Parts**



Mounting Nut 3/8-24 PN: D7217