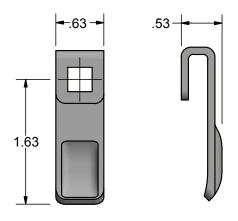

## **Handle Cams**

.314" - .319" Cam Boss

255F748
3-Point Cam (Short)

-.63

1.63

.27-

354F638 Bumped-In Cam

255F758 **3-Point Cam (Long)** 