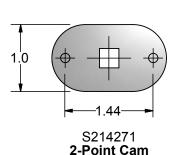

## **Handle Cams**

.314" - .319" Cam Boss

255F748
3-Point Cam (Short)

-.63

1.63

.27-

354F638 Bumped-In Cam

255F758 **3-Point Cam (Long)** 