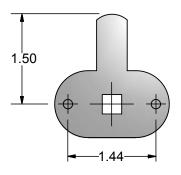

## **Handle Cams**

.314" - .319" Cam Boss

255F748
3-Point Cam (Short)

-.63

1.63

.27-

354F638 Bumped-In Cam

255F758 **3-Point Cam (Long)** 