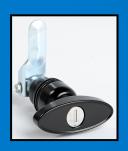

# Weather Resistant Oval Handle for Glass Mount Truck Cap Doors

- Outdoor oval handle resists moisture, dust, salt and extreme temperatures
- Great low profile option for back and side Truck Cap Doors
- Available keyedalike or keyeddifferent
- 200 Key Changes
- Automotive style reversible key with optional plastic over molding
- Plug removable
- Automotive style dust shutter

## Weather Resistant Oval Handle for Glass Mount Truck Cap Doors

DC4050