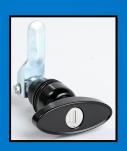

Doors

- Outdoor oval handle resists moisture, dust, salt and extreme temperatures
- Great low profile option for back and side Truck Cap Doors
- Available keyedalike or keyeddifferent
- 200 Key Changes
- Automotive style reversible key with optional plastic over molding
- Plug removable
- Automotive style dust shutter

### Material and Finish

- Housing: Zinc alloy with stainless steel scalp and upgraded dust shutter
- Finish: Textured black powder coat





| Part Number | Housing Length [B-Dim]* |             |
|-------------|-------------------------|-------------|
|             | Inches                  | Millimeters |
| DC4050      | 13/16                   | 20.6        |

## **Installation and Rotation**



Illinois Lock Company
A division of the Eastern Company

Rev 0 12/8/2015



## Weather Resistant Oval Handle for Glass Mount Truck Cap Doors

DC4050

## **Handle Cams**

.314" - .319" Cam Boss



255F748
3-Point Cam (Short)



-.63

1.63

.27-

354F638 Bumped-In Cam



255F758 **3-Point Cam (Long)** 



255F768 Holding Plate



354F628 **Bumped-Out Cam** 



# Weather Resistant Oval Handle for Glass Mount Truck Cap Doors

## **Accessories/Replacement Parts**



Mounting Nut 3/8-24 PN: D7217