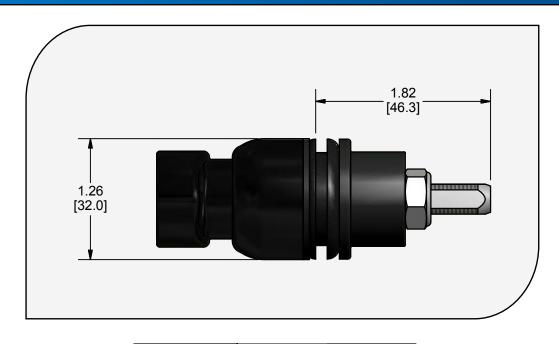

### Material and Finish

- Housing: Zinc alloy with stainless steel scalp and upgraded dust shutter
- Finish: Textured black powder coat

| Part Number | Housing Length [B-Dim]* |             |
|-------------|-------------------------|-------------|
|             | Inches                  | Millimeters |
| DC4050      | 13/16                   | 20.6        |