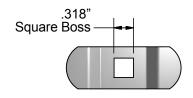

## **Handle Cams**

.314" - .319" Cam Boss

255F748
3-Point Cam (Short)

-.63

1.63

.27-

354F638 Bumped-In Cam

255F758 **3-Point Cam (Long)** 