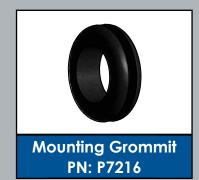

- Finish: Textured black powder coat





| Part Number | Housing Length [B-Dim]* |             |
|-------------|-------------------------|-------------|
|             | Inches                  | Millimeters |
| DC4050      | 13/16                   | 20.6        |

## **Installation and Rotation**



Illinois Lock Company
A division of the Eastern Company

Rev 0 12/8/2015



## Weather Resistant Oval Handle for Glass Mount Truck Cap Doors

DC4050

## **Handle Cams**

.314" - .319" Cam Boss



255F748
3-Point Cam (Short)



-.63

1.63

.27-

354F638 Bumped-In Cam



255F758 **3-Point Cam (Long)** 



255F768 Holding Plate



354F628 **Bumped-Out Cam** 



# Weather Resistant Oval Handle for Glass Mount Truck Cap Doors

## **Accessories/Replacement Parts**



Mounting Nut 3/8-24 PN: D7217