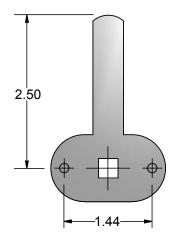

## **Handle Cams**

.314" - .319" Cam Boss

255F748
3-Point Cam (Short)

-.63

1.63

.27-

354F638 Bumped-In Cam

255F758 **3-Point Cam (Long)** 