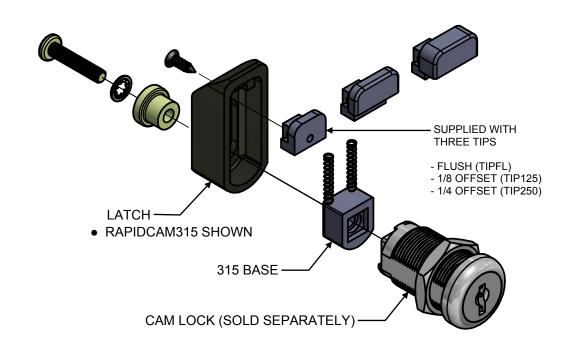

#### **Accessories**

All In-Stock RapidCam™ kits supplied with the following hardware:

- [1] Flush Mount Tip
- [1] 1/8 Offset Tip
- [1] 1/4 Offset Tip
- [1] Mounting Screw w/lock washer
- [1] Strike w/mounting screws