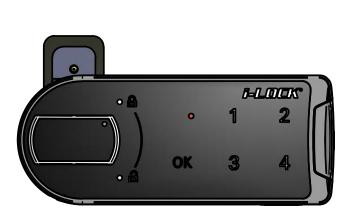

for 1/8" and 1/4" adjustment to the locking point.
- To change tips see Fig. 1

#### **Accessories**









All In-Stock RapidCam™ kits supplied with the following hardware:

- [1] Flush Mount Tip
- [1] 1/8 Offset Tip
- [1] 1/4 Offset Tip
- [1] Mounting Screw w/lock washer
- [1] Strike w/mounting screws

## In-Stock **RAPID**CAM<sup>™</sup> Options

| In-Stock    |               |  |
|-------------|---------------|--|
| Stock ID    | Cam Boss Size |  |
| RAPIDCAM315 | 0.315         |  |
| RAPIDCAM350 | 0.350         |  |



### **Application Information**

- RAPIDCAM™ can be used in conjunction with products capable of 90 and/or 180 CW and CCW rotations.
- Bolt travel listed is consistent for all RAPIDCAM™ models.



RAPIDCAM SHOWN ON DC650S CAM LOCK

RAPIDCAM SHOWN ON DC695S CAM LOCK





• RAPIDCAM SHOWN ON E901 HORIZONTAL