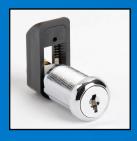

### **Application Information**

- RAPIDCAM™ can be used in conjunction with products capable of 90 and/or 180 CW and CCW rotations.
- Bolt travel listed is consistent for all RAPIDCAM™ models.

RAPIDCAM SHOWN ON DC650S CAM LOCK