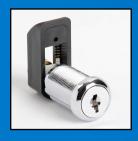

### **Application Information**

- RAPIDCAM™ can be used in conjunction with products capable of 90 and/or 180 CW and CCW rotations.
- Bolt travel listed is consistent for all RAPIDCAM™ models.

RAPIDCAM SHOWN ON DC650S CAM LOCK