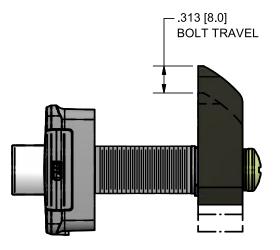

### **Application Information**

- RAPIDCAM™ can be used in conjunction with products capable of 90 and/or 180 CW and CCW rotations.
- Bolt travel listed is consistent for all RAPIDCAM™ models.

RAPIDCAM SHOWN ON DC650S CAM LOCK