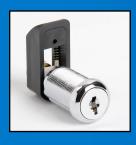

m™ replaces the traditional steel cam and allows for slam shut feature when locked
- Reduces the risk of cam scratching the application when door is closed and in the locked position
- Simple, push to close and lock functionality
- Eliminates metal on metal (cam to metal application)
- Ends issue of cam bending on application frame when closed in locked position
- Material and Finish

Latch: PA66 + GF15% (Nylon 66, 15% glass filled)

Base: White POM+PTFE



REV 0 10/17/16



| Part Number | Cam Boss Size | Screw Size    |
|-------------|---------------|---------------|
| RAPIDCAM315 | 0.315         | M4-0.7 x 20mm |
| RAPIDCAM350 | 0.350         | 1/4-28 x .750 |



## Illinois Lock Company

A division of the Eastern Company

www.illinoislock.com • sales@illinoislock.com • 847-537-1800





# FAPIDCAM™ Spring Bolt Cam Adapter RAPIDCAM315, RAPIDCAM350

- The removable tips allows for 1/8" and 1/4" adjustment to the locking point.
- To change tips see Fig. 1

#### **Accessories**









All In-Stock RapidCam™ kits supplied with the following hardware:

- [1] Flush Mount Tip
- [1] 1/8 Offset Tip
- [1] 1/4 Offset Tip
- [1] Mounting Screw w/lock washer
- [1] Strike w/mounting screws

## In-Stock **RAPID**CAM<sup>™</sup> Options

| In-Stock    |               |  |
|-------------|---------------|--|
| Stock ID    | Cam Boss Size |  |
| RAPIDCAM315 | 0.315         |  |
| RAPIDCAM350 | 0.350         |  |



### **Application Information**

- RAPIDCAM™ can be used in conjunction with products capable of 90 and/or 180 CW and CCW rotations.
- Bolt travel listed is consistent for all