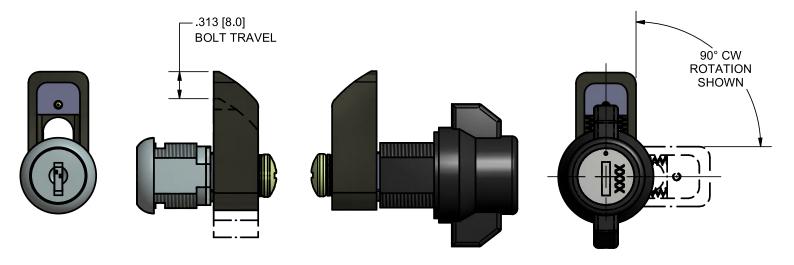

### **Application Information**

- RAPIDCAM™ can be used in conjunction with products capable of 90 and/or 180 CW and CCW rotations.
- Bolt travel listed is consistent for all RAPIDCAM™ models.

RAPIDCAM SHOWN ON DC650S CAM LOCK

RAPIDCAM SHOWN ON DC695S CAM LOCK

• RAPIDCAM SHOWN ON E901 HORIZONTAL