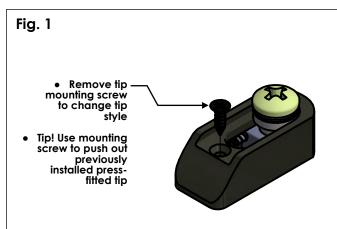

# FAPIDCAM™ Spring Bolt Cam Adapter RAPIDCAM315, RAPIDCAM350

- The removable tips allows for 1/8" and 1/4" adjustment to the locking point.
- To change tips see Fig. 1