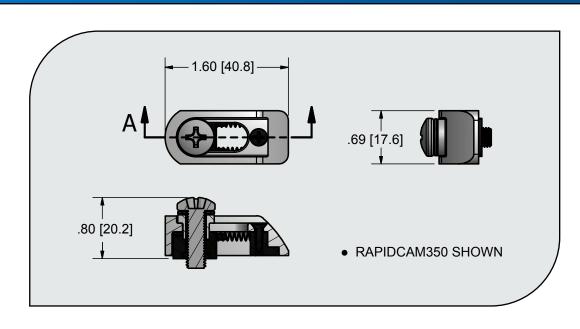

# FAPIDCAM™ Spring Bolt Cam Adapter RAPIDCAM315, RAPIDCAM350

- The removable tips allows for 1/8" and 1/4" adjustment to the locking point.
- To change tips see Fig. 1